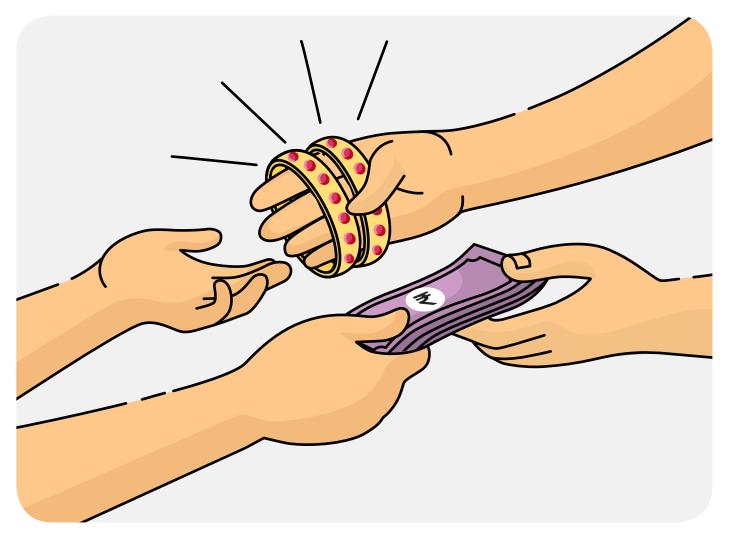

#### Surplus

Selling Jewellery to Meet Expenses

Buying a New Motorcycle from Savings

6