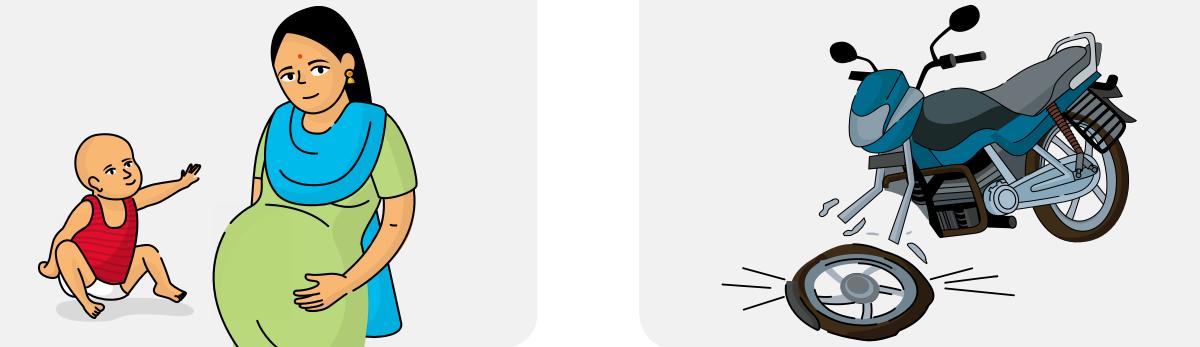

#### Surplus

Selling Jewellery to Meet Expenses

Buying a New Motorcycle from Savings

6