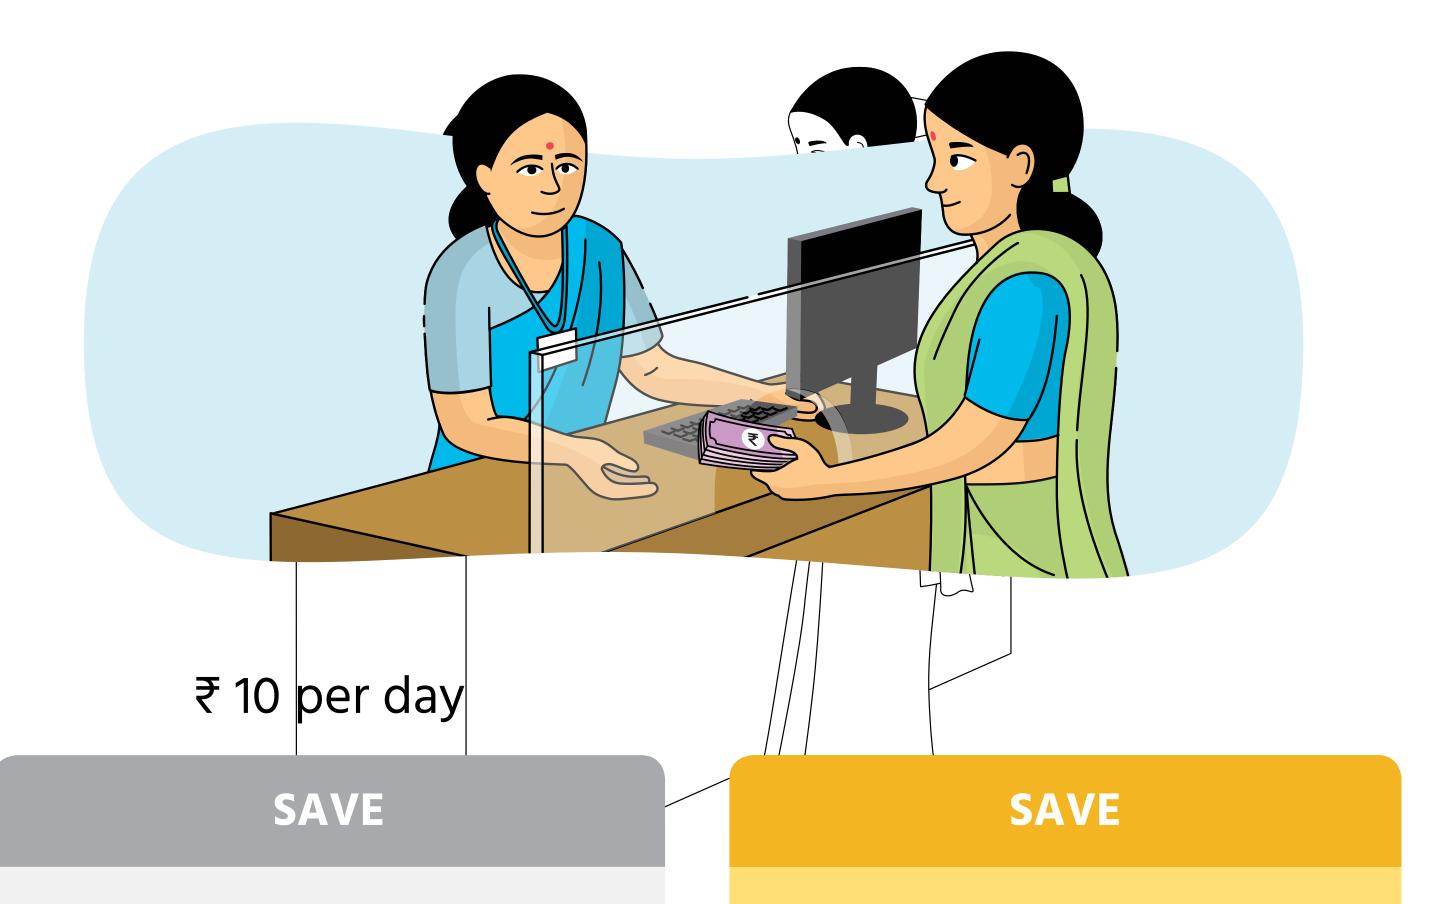

|           |
| Old Age             | House Repair   | Death     |

#### **Income at Various Ages**







Age



#### **Cash Flow**





#### **Better Cash Flow**

#### **Less Income More Expenses**

More Income Less Expenses



#### Deficit

#### Surplus



Selling Jewellery to Meet Expenses



Buying a New Motorcycle from Savings

6

#### We Should Live Within Our Means

#### **Reduce Expenses**



#### Repay High Interest Debts First

#### Cut Unnecessary and Avoidable Expenses





#### **Increase Income**



#### Upgrade Existing Professional Skills



Trained and Certified Sanitation Worker

#### Learn New Skills in Other Profession







### MODULE 2 Towards Prosperity: A Life of My Dreams



### How to Reach Financial Goals ?





#### Maintain Monthly Budget











| ₹ 3000 | per year |
|--------|----------|
|--------|----------|

| INVEST           |          | INVEST |
|------------------|----------|--------|
| 6.5              | 5%       |        |
| 1 year           | 5 years  |        |
| ₹ 3 <i>,</i> 195 | ₹ 18,191 |        |



### Invest in Safe Deposits





#### **Reaching Our Financial Goals**

#### **Short Term**

| Goal | Time | Amount | Save |       |     |
|------|------|--------|------|-------|-----|
|      |      |        | year | month | day |
|      |      |        |      |       |     |
|      |      |        |      |       |     |
|      |      |        |      |       |     |
|      |      |        |      |       |     |
|      |      |        |      |       |     |

#### Long Term

| Time | Amount | Save