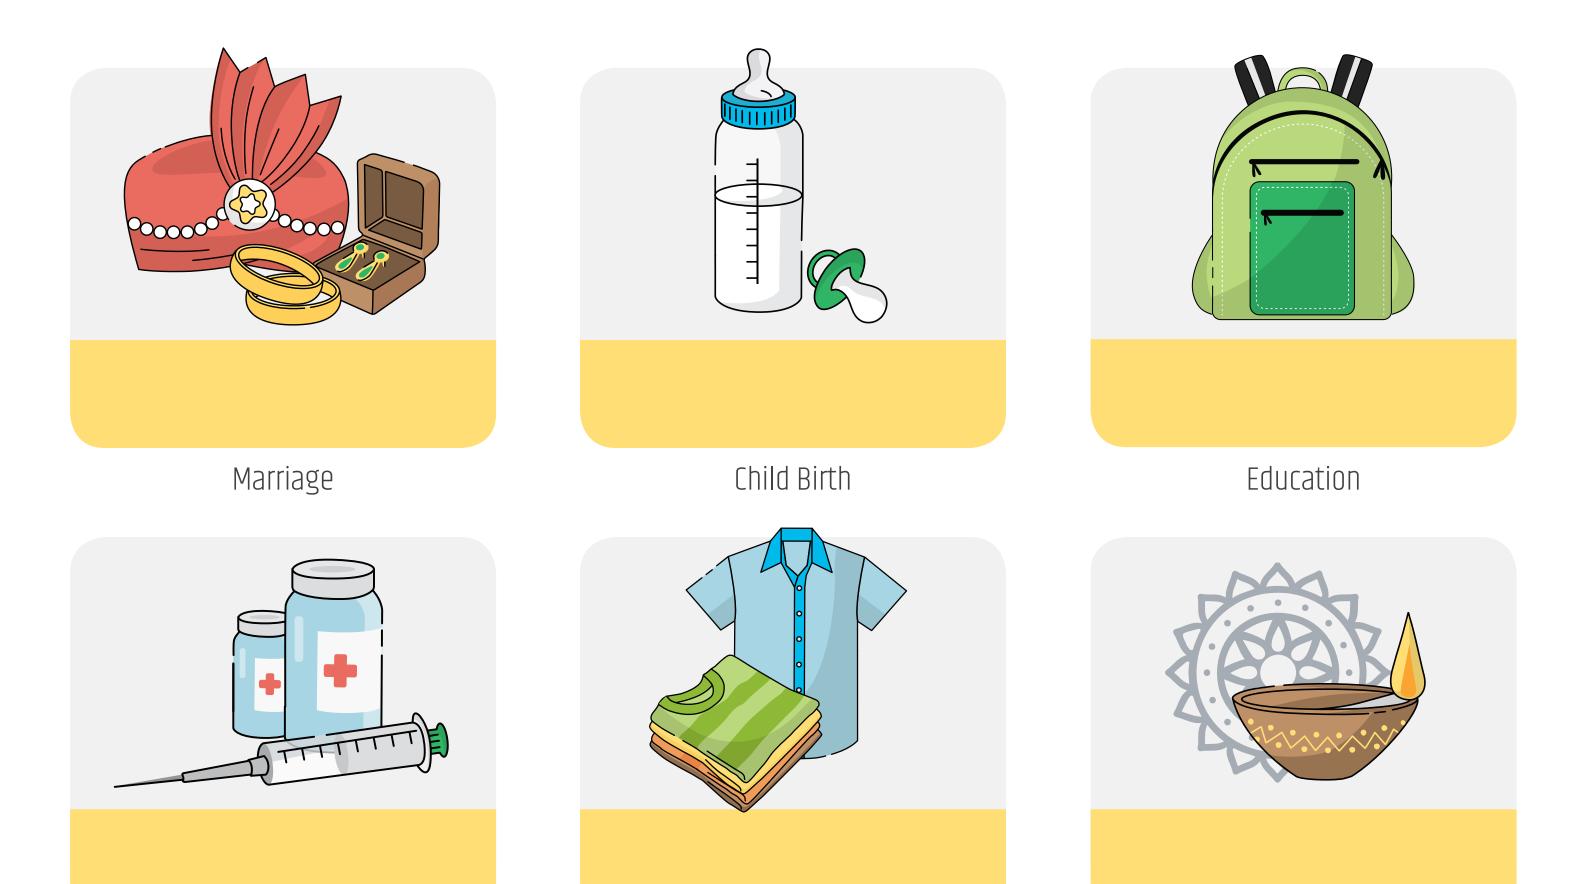

### Life Events and Expenses

| Medicine            | Clothing       | Festivals |
|---------------------|----------------|-----------|
|                     |                | <image/>  |
| Business Investment | Buying a House | Asset     |
|                     |                |           |
| Old Age             | House Repair   | Death     |