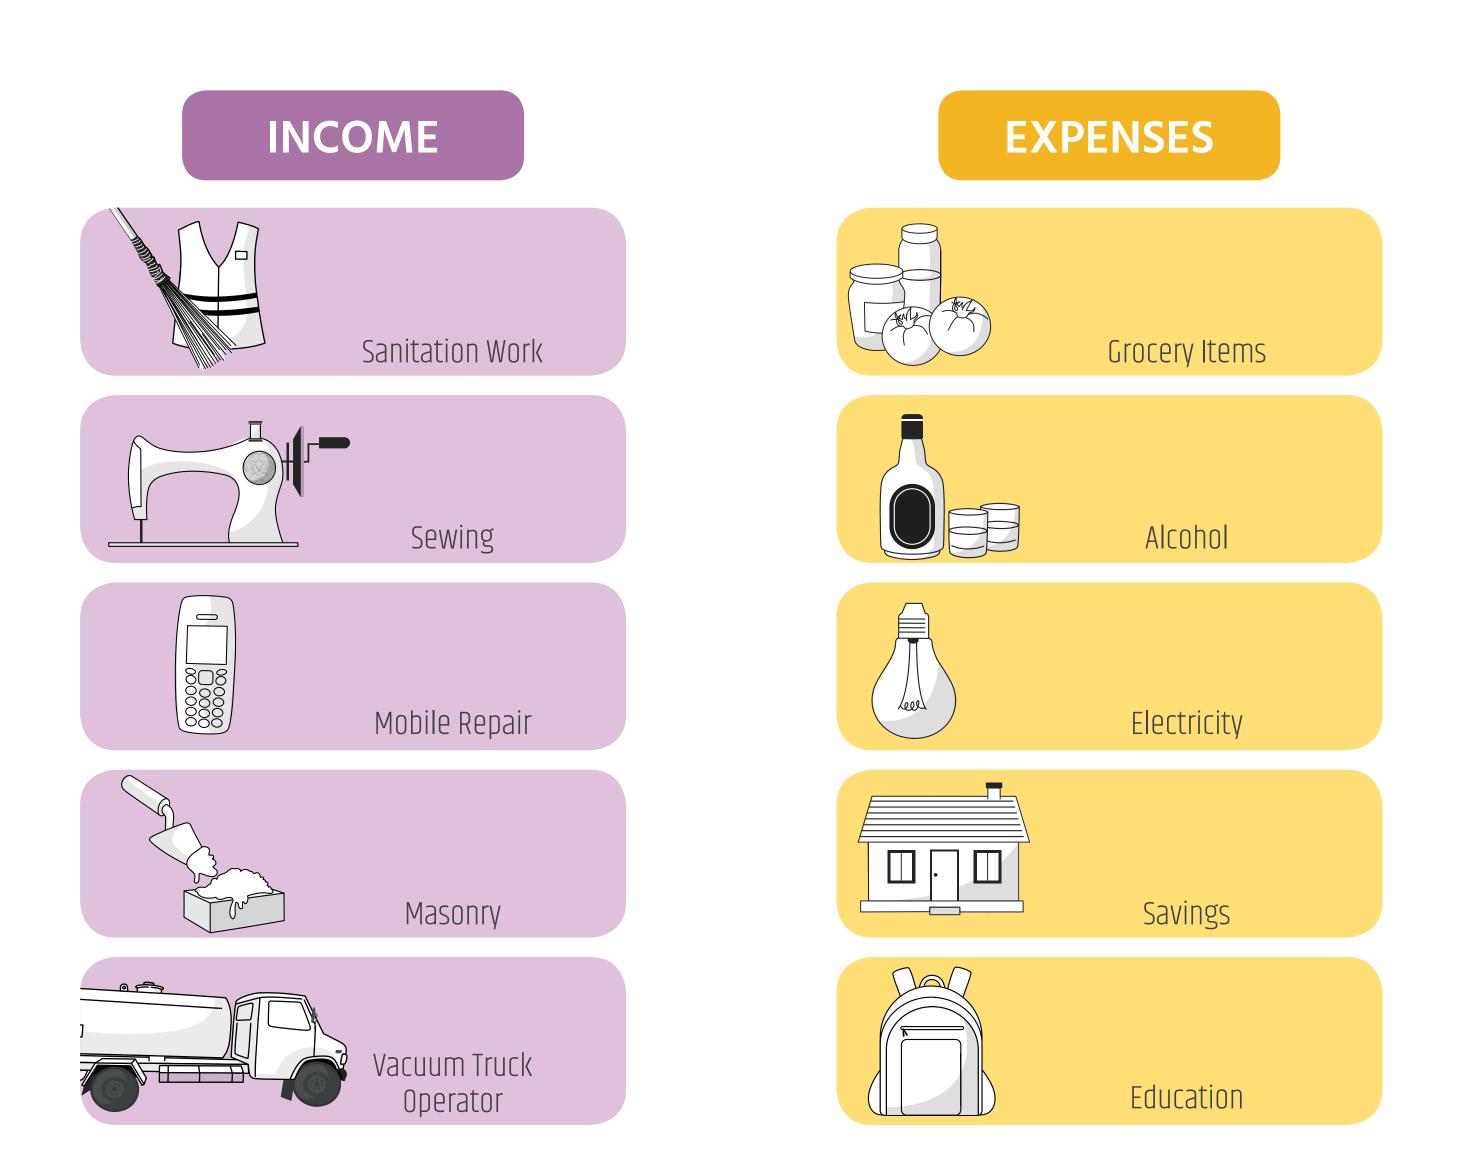

#### **Increase Income**

#### Upgrade Existing Professional Skills

Trained and Certified Sanitation Worker

#### Learn New Skills in Other Profession