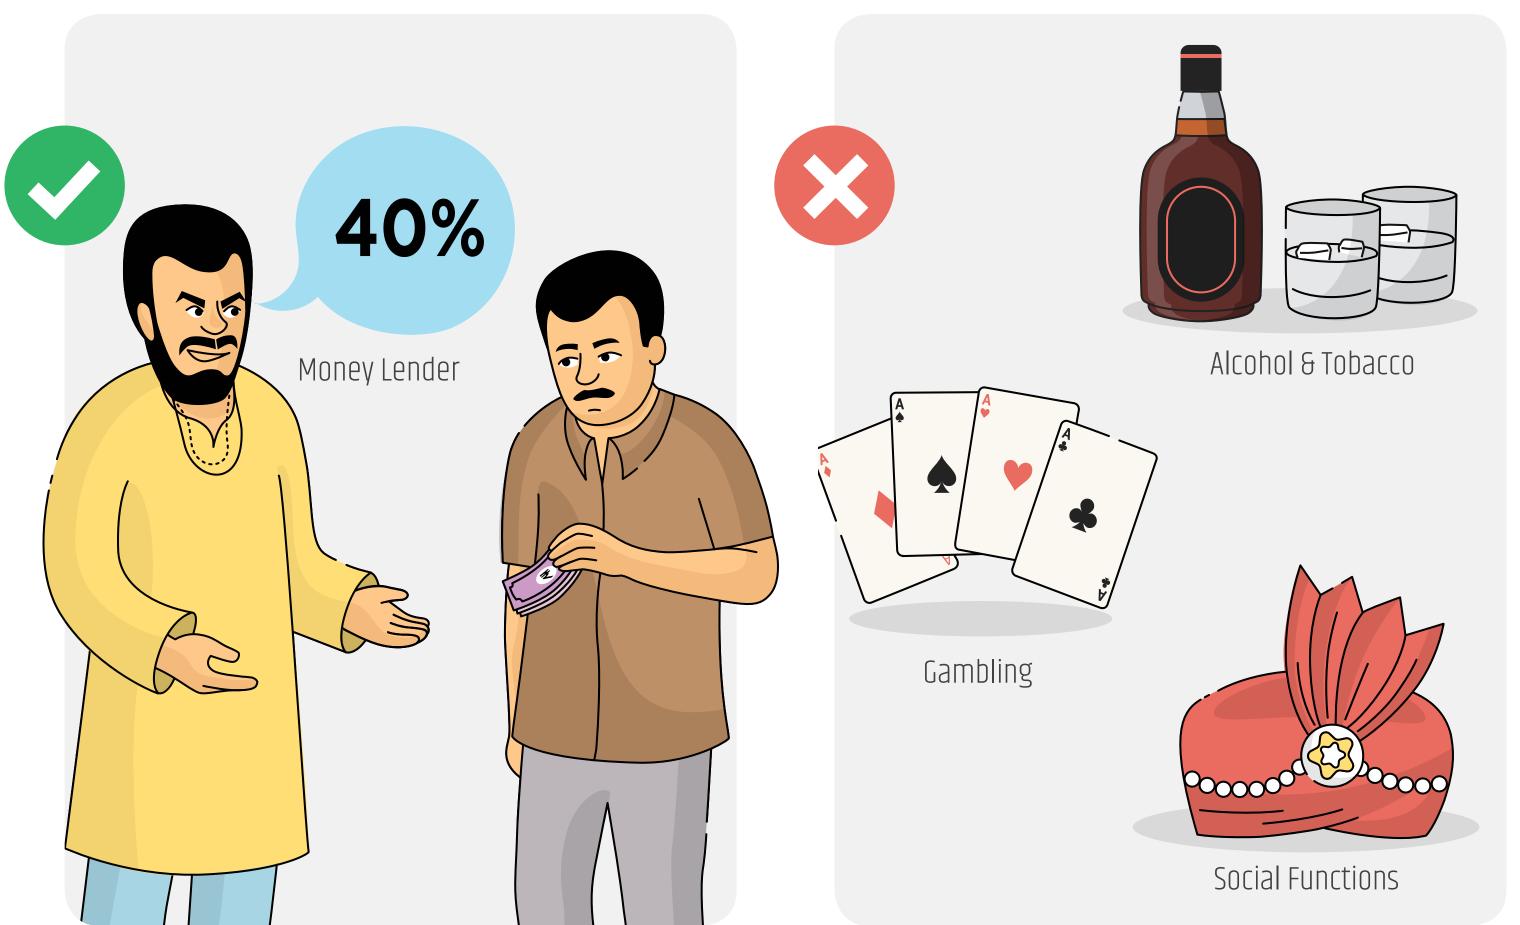

#### Repay High Interest Debts First

#### Cut Unnecessary and Avoidable Expenses