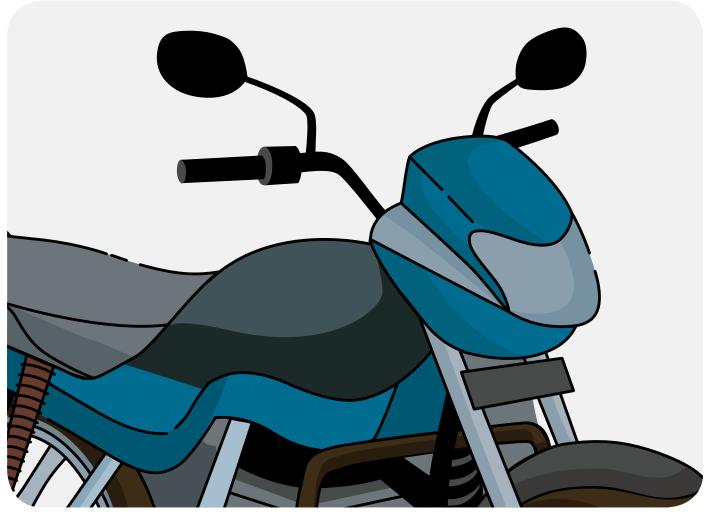

#### Surplus

Selling Jewellery to Meet Expenses

Buying a New Motorcycle from Savings

6