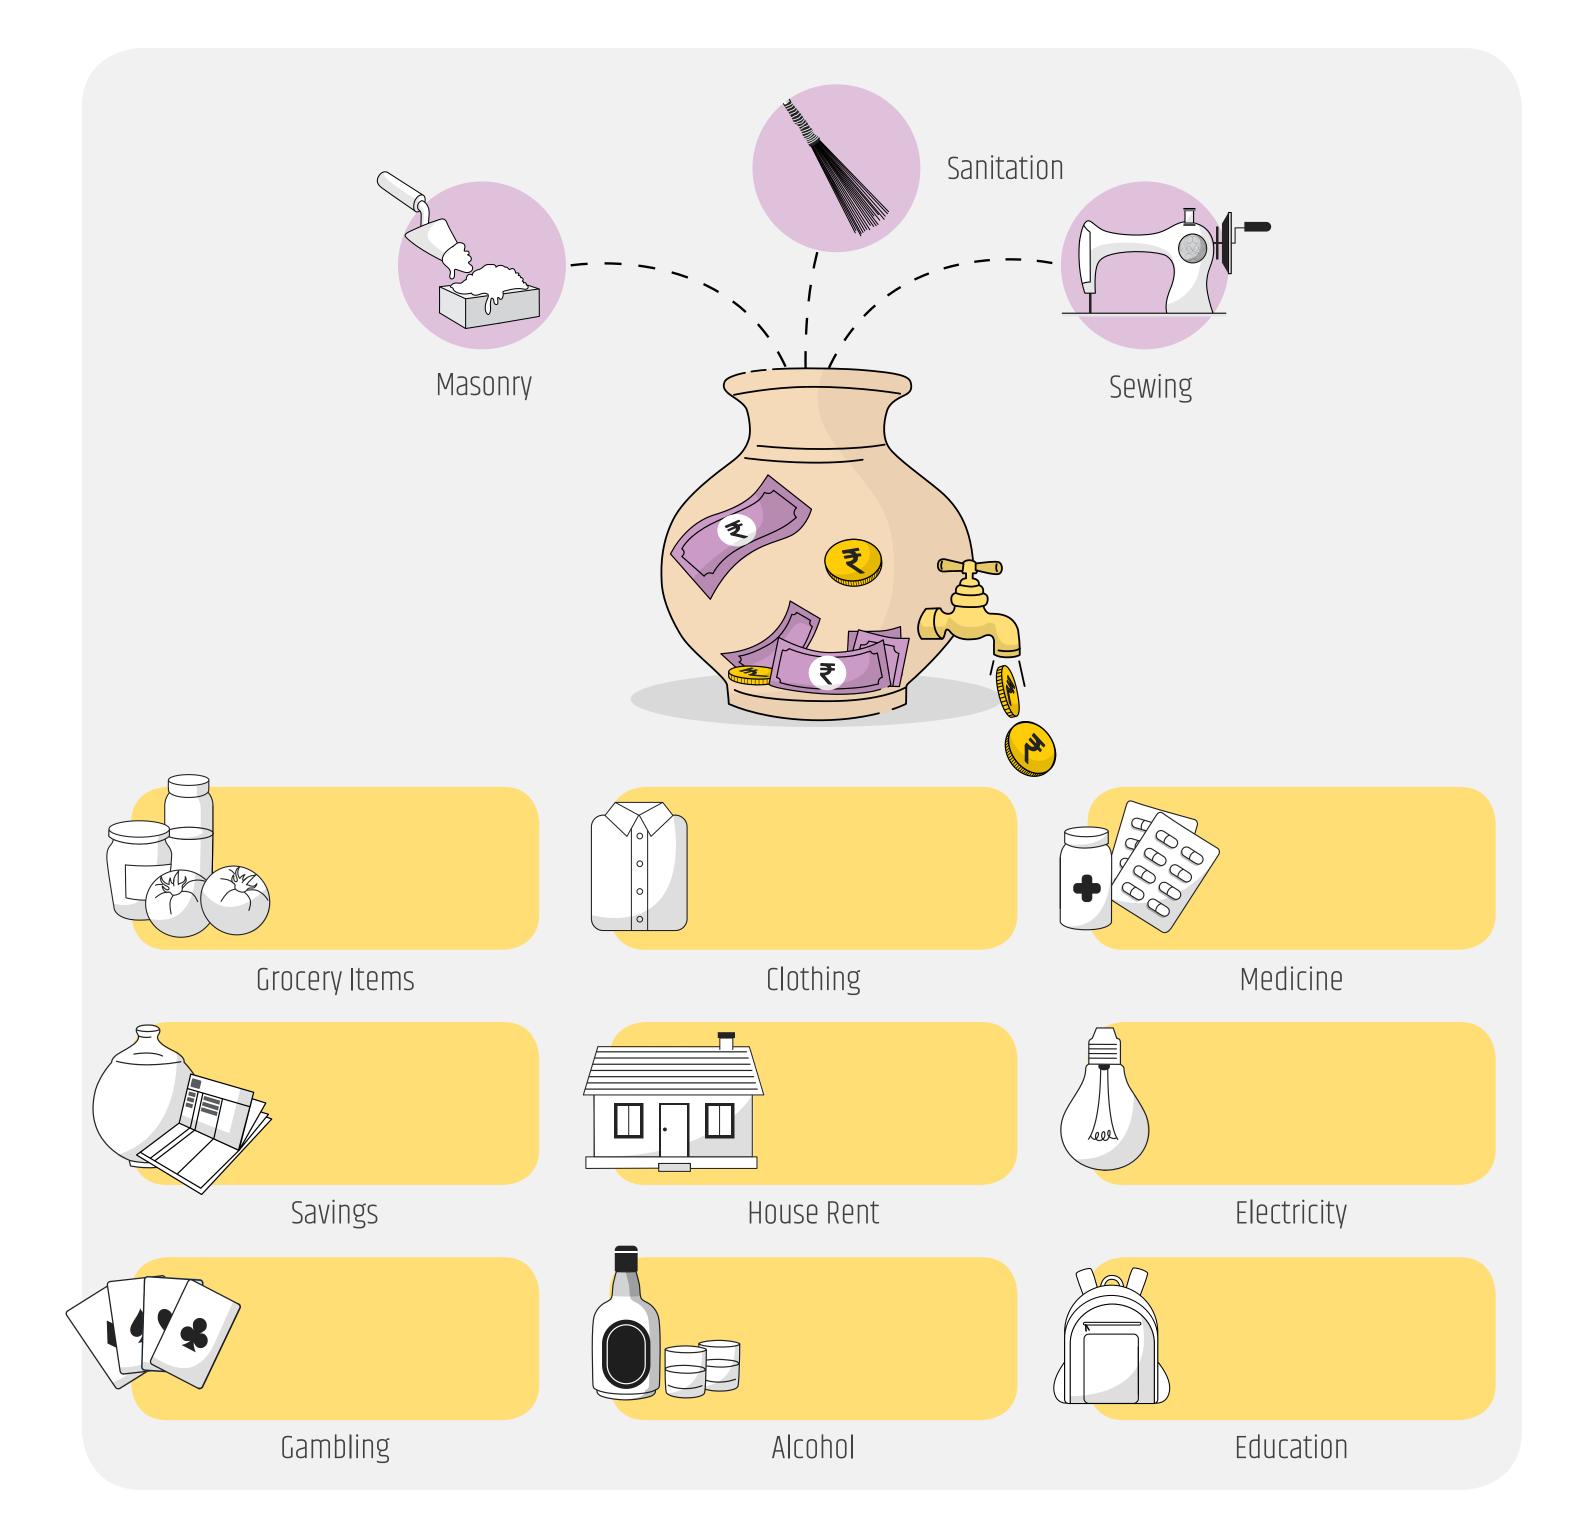

#### Upgrade Existing Professional Skills

Trained and Certified Sanitation Worker

#### Learn New Skills in Other Profession

# Skill Training and Entrepreneurship

Skill Development Multiple Allowances

Certification