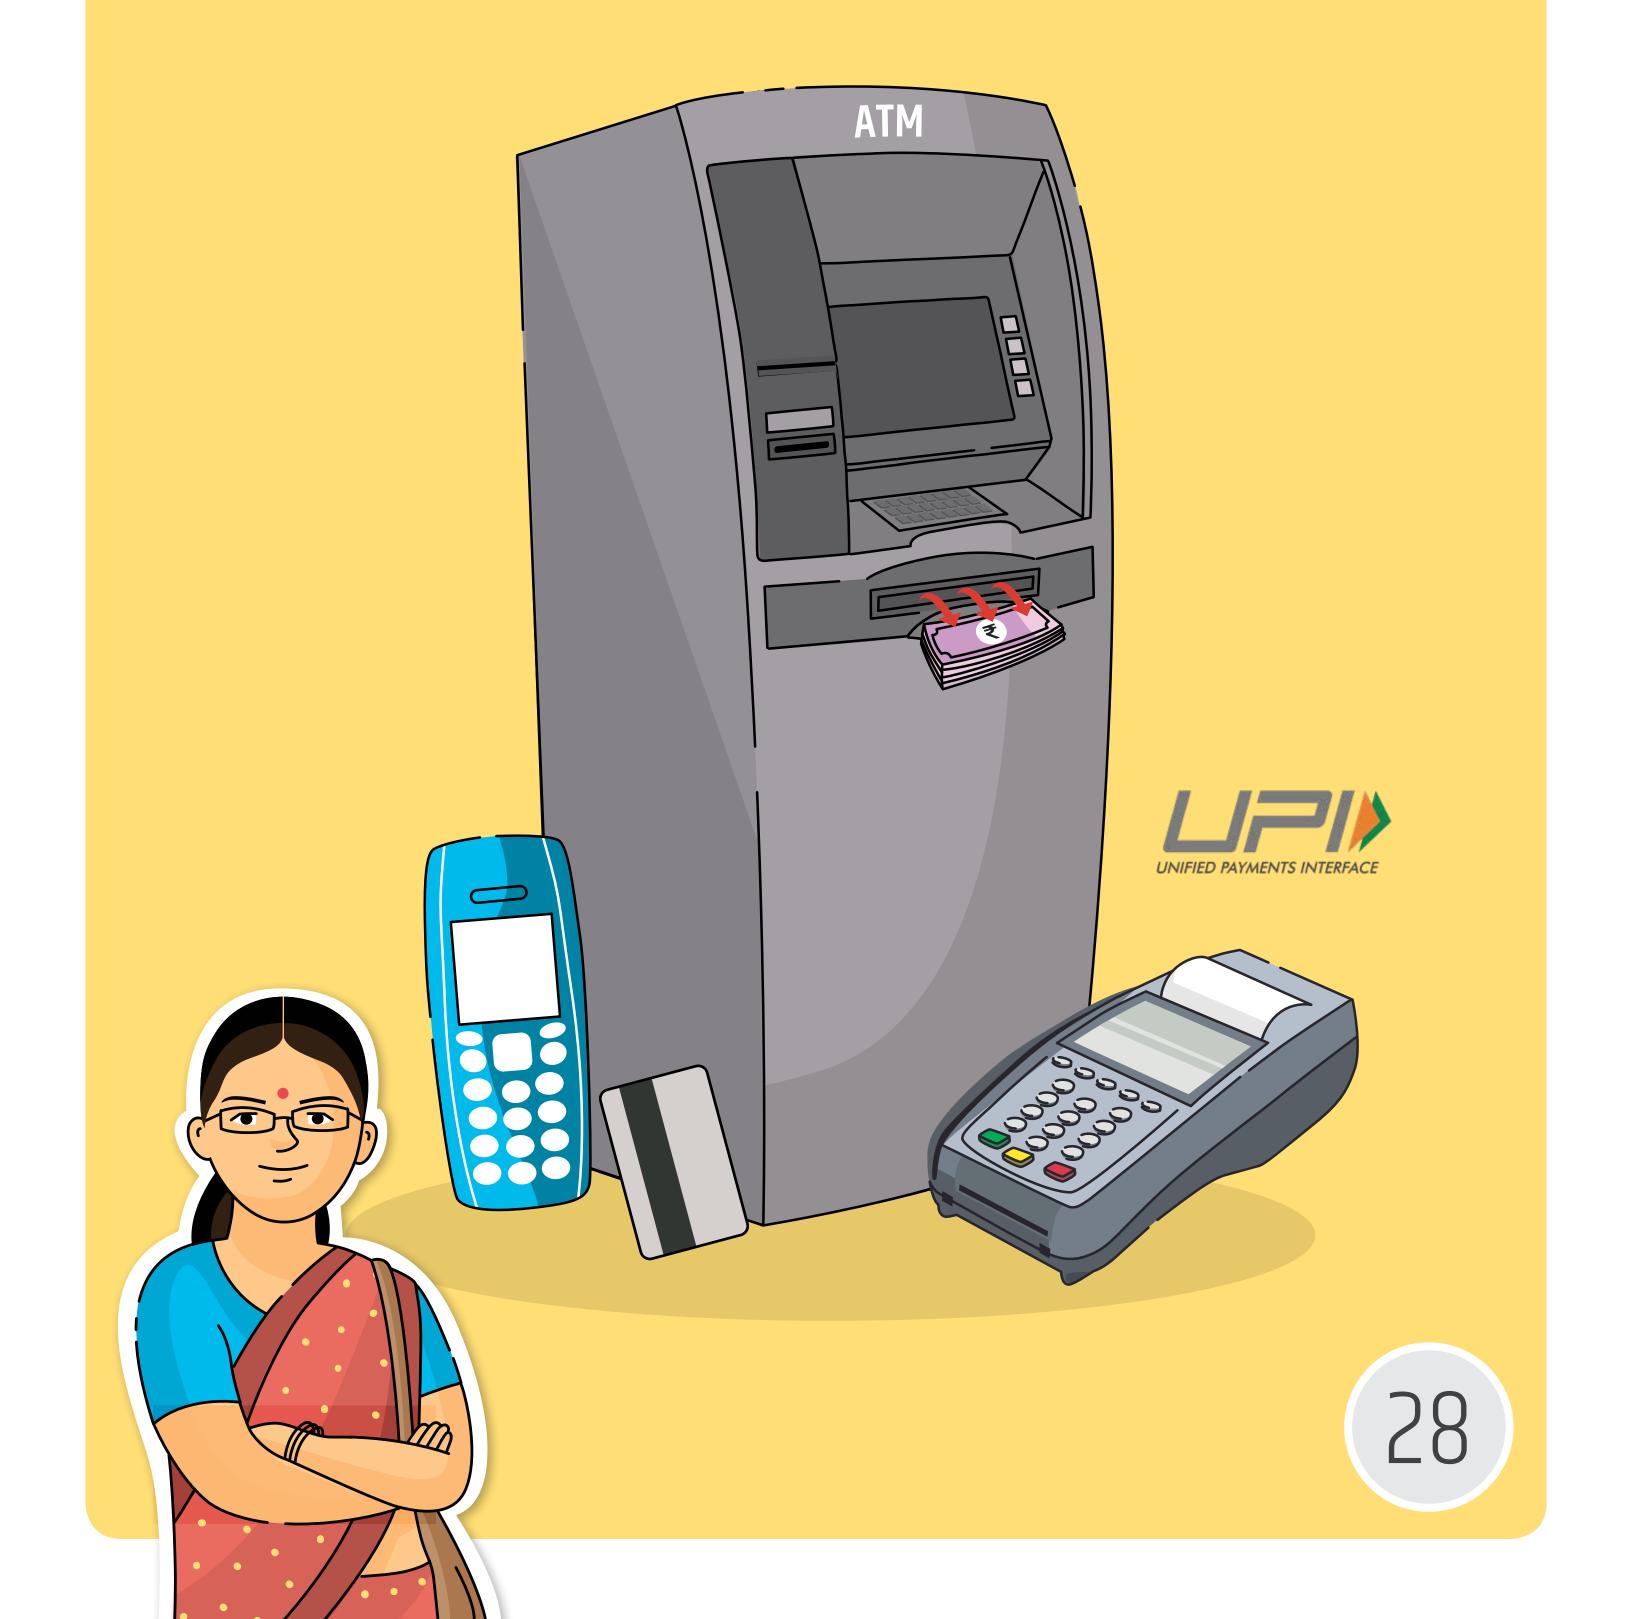

### **Digital Finance**

#### **Making Payments Using Mobile**

#### **Using ATM for Cash Withdrawal**

31