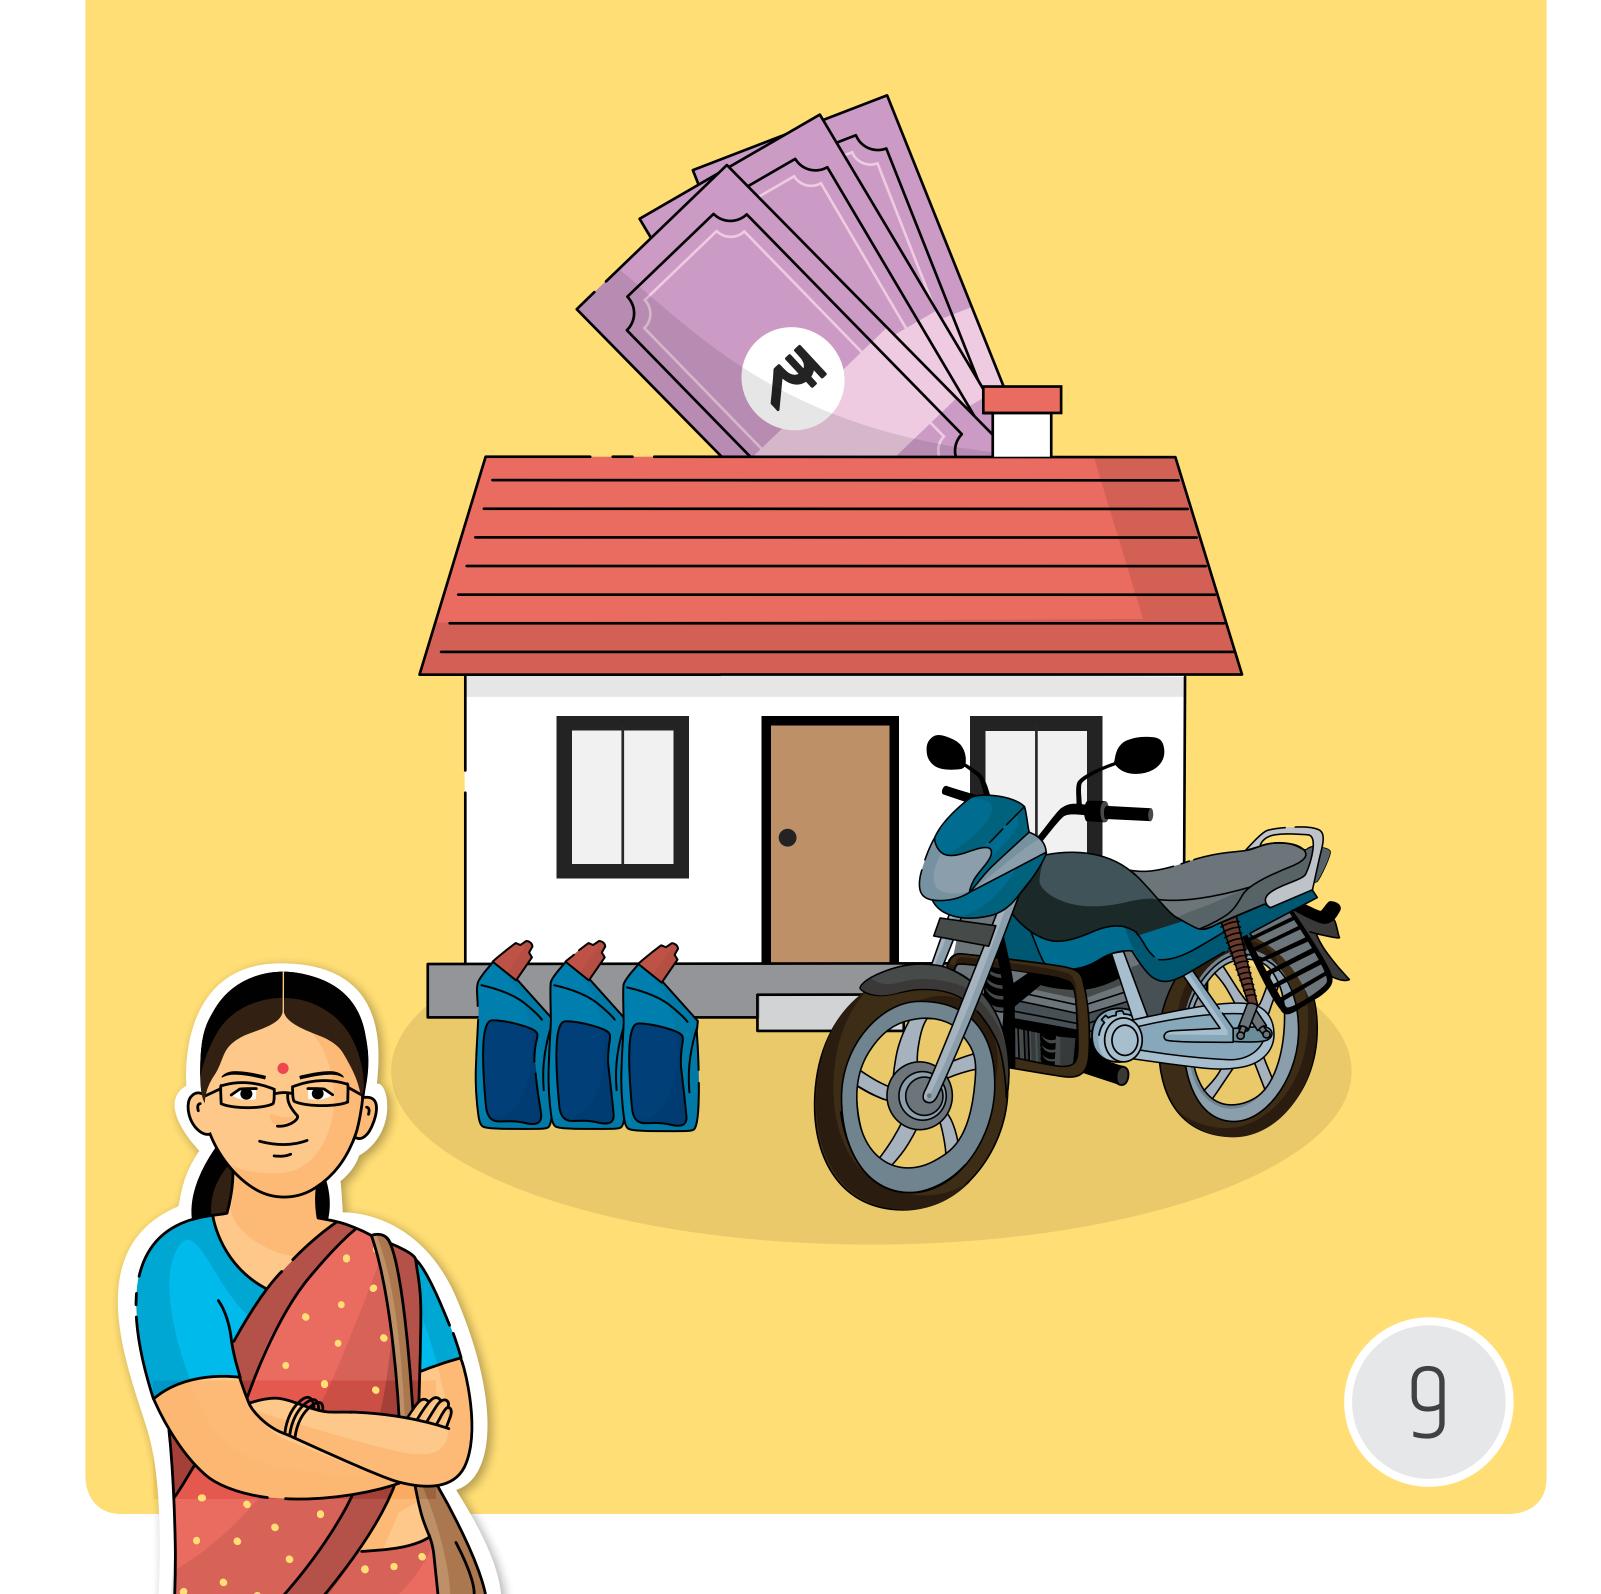

#### Surplus

Selling Jewellery to Meet Expenses

Buying a New Motorcycle from Savings

6