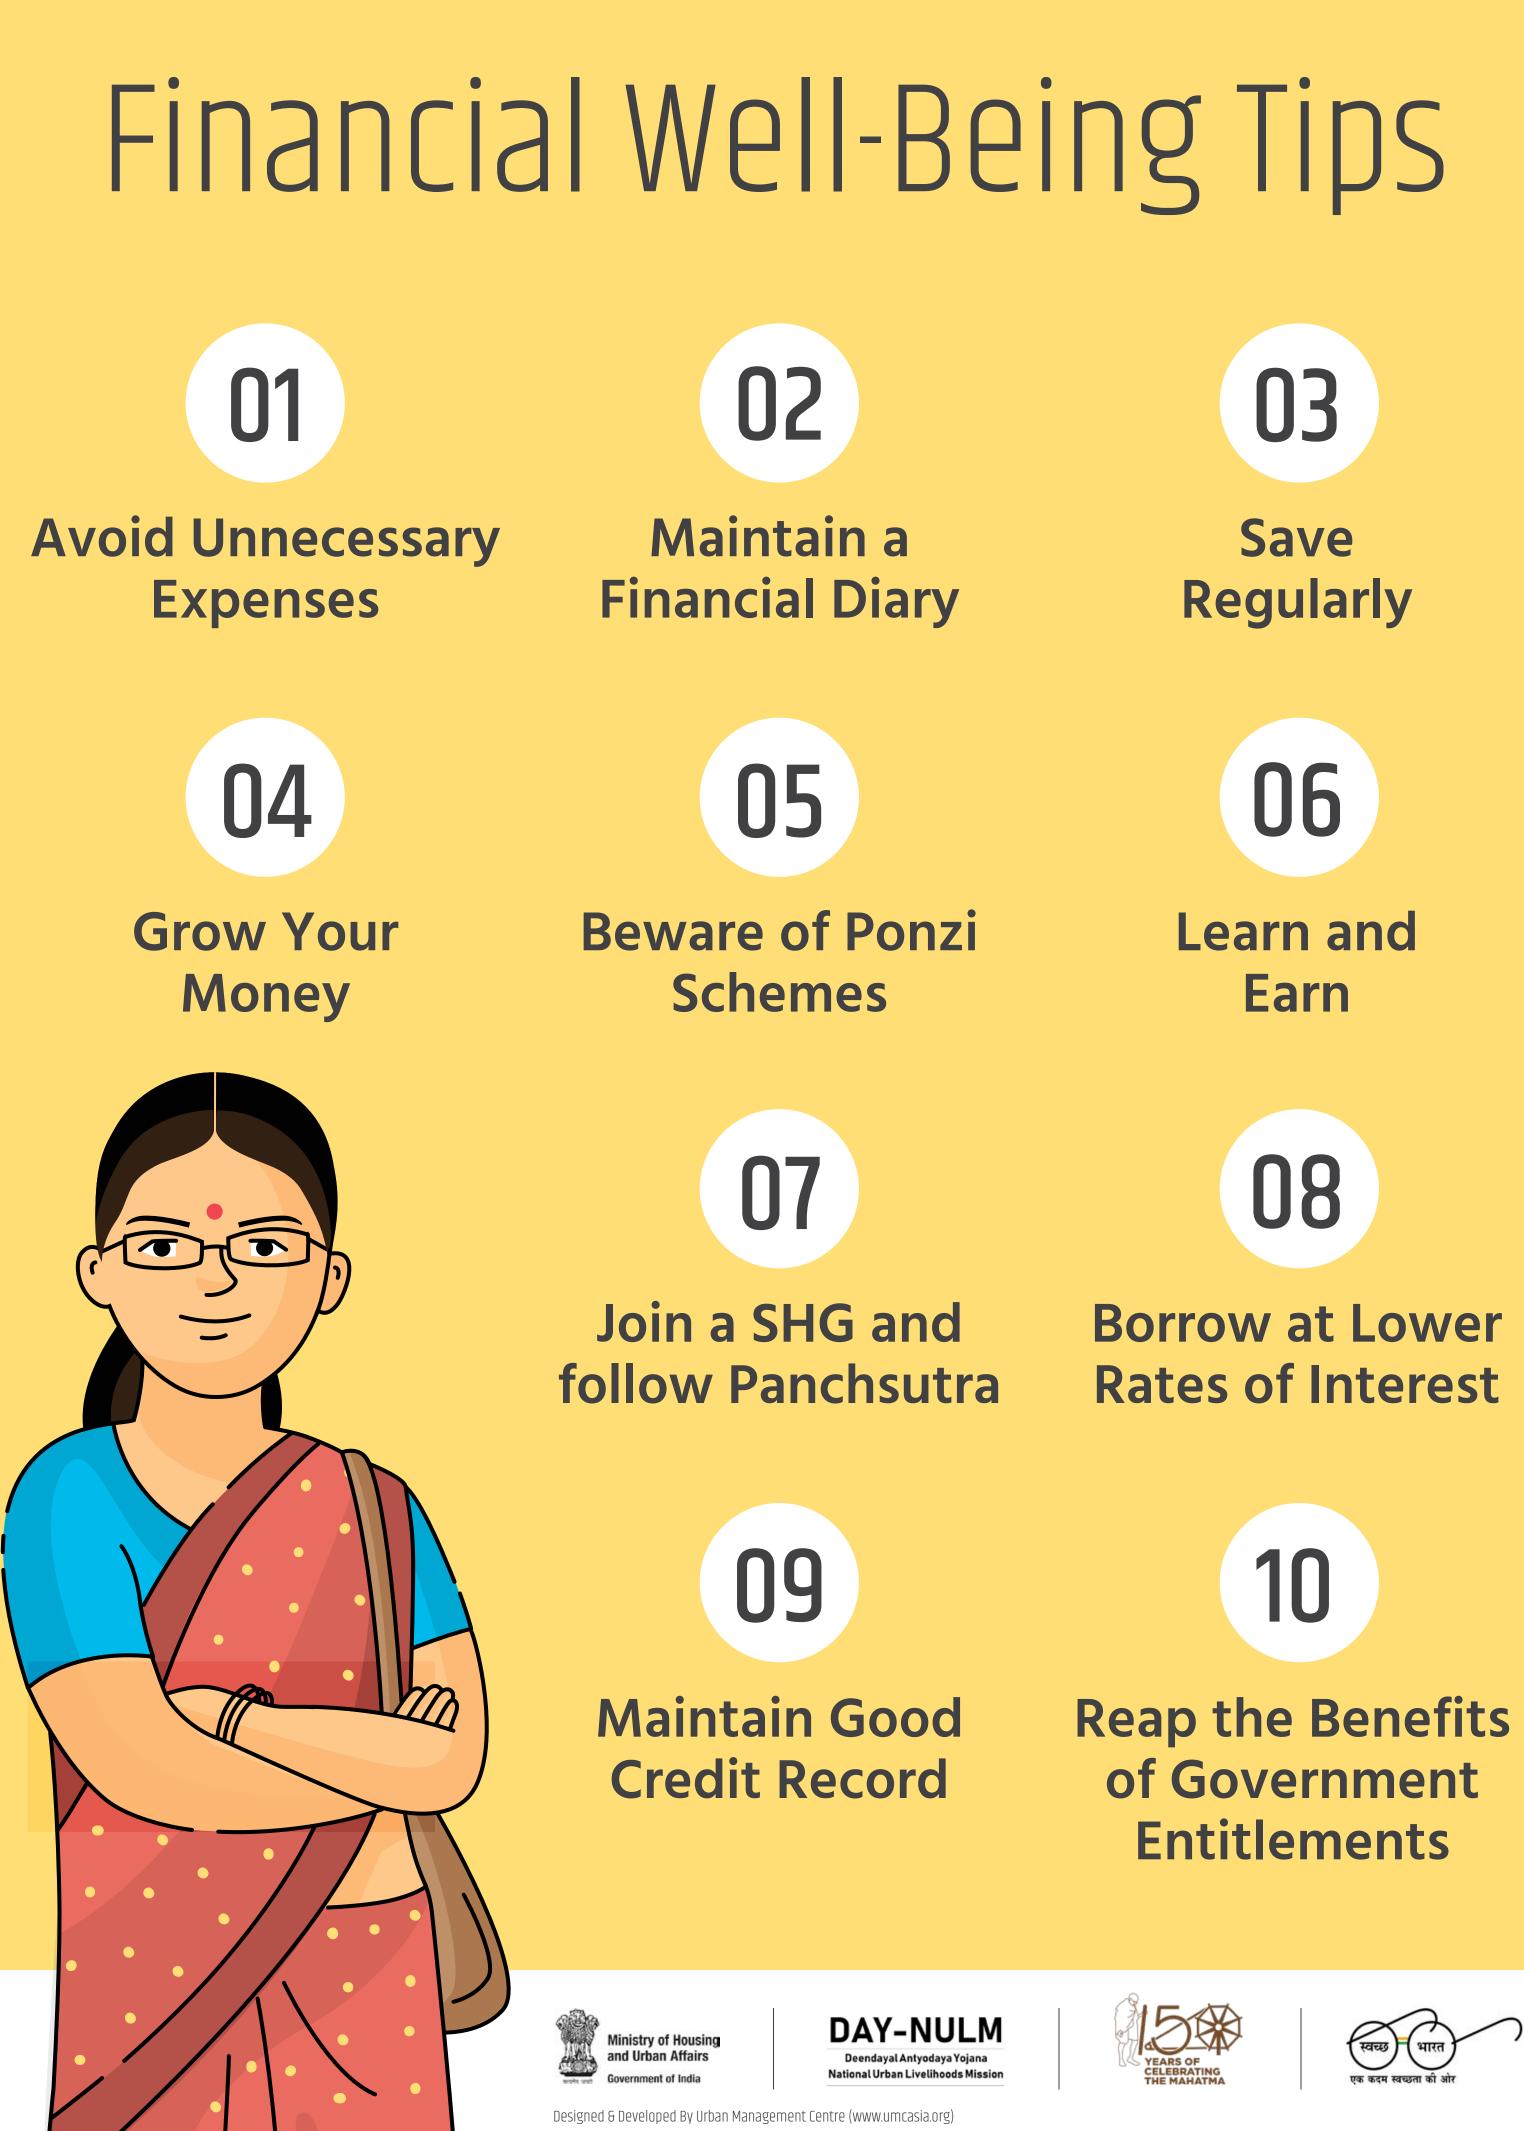

#### We Should Live Within Our Means

#### **Reduce Expenses**

#### Repay High Interest Debts First

#### Cut Unnecessary and Avoidable Expenses

#### **Increase Income**

#### Upgrade Existing Professional Skills

Trained and Certified Sanitation Worker

#### Learn New Skills in Other Profession

### Invest in Safe Deposits

### Self Help Group

RegularRegularRegularSavingsMeetingsInternal Lending

### Draw Entitlements Wisely

#### Make Yourself Aware of the **Numerous Government Schemes**