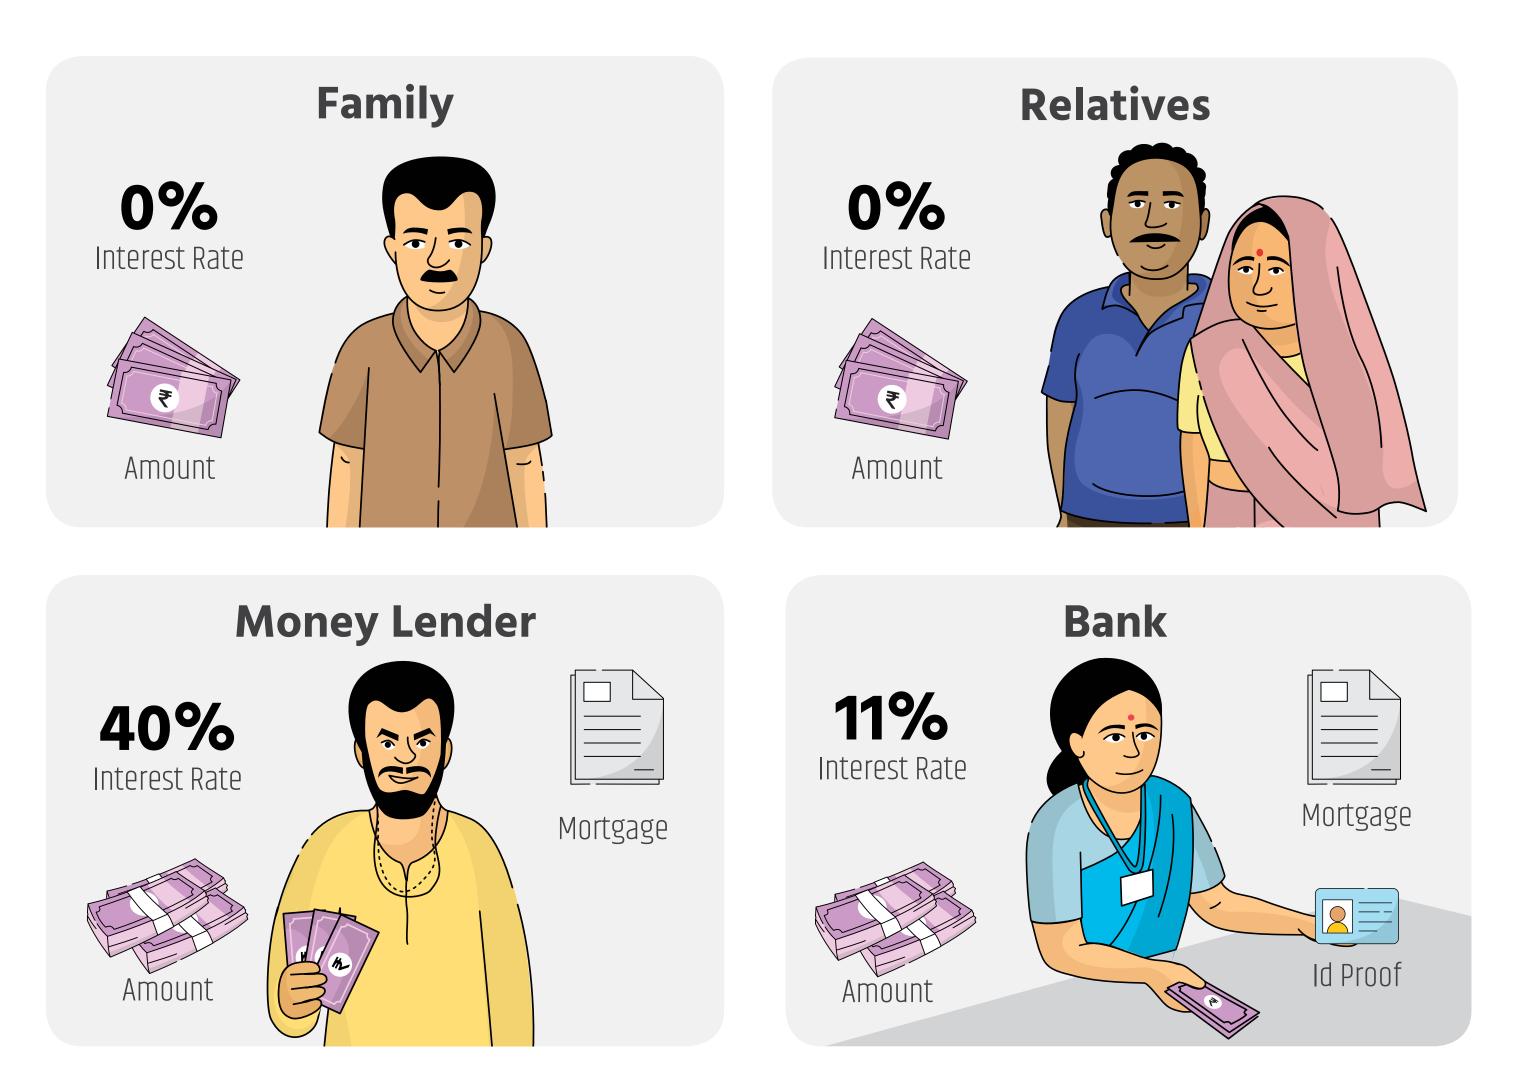

## How To Get Money for Doing Business ?

### Sources of Borrowing

7%

Interest Rate

Import

Imp