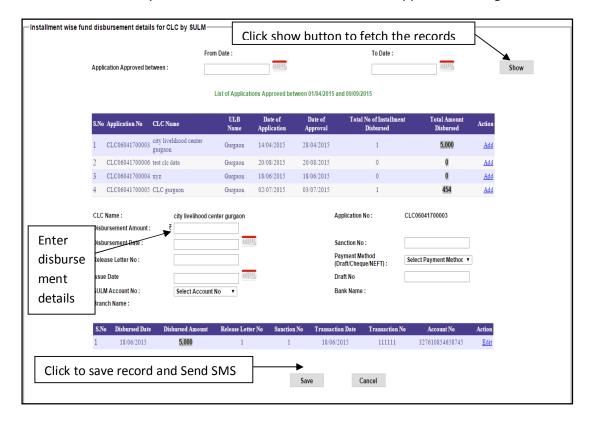

#### **CLC Disbursement:**

If you select **CLC Disbursement** in the submenu of **CLC** then this screen appears.

Enter Application approved from date and to date and click the "Show" button to fetch the record in list view. If you click the "Add" link then this screen appear for saving the record.

Enter all the details of disbursement of CLC and press the "Save" button to save the details.

<u>SMS</u>: SMS is sent to CLC when Instalments are released to CLC. For first instalment message, "First instalment is released to your CLC by SMMU".