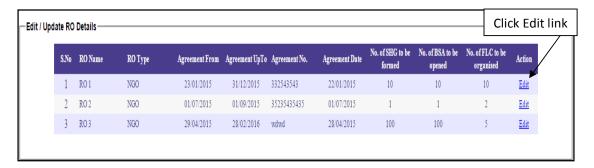

**User Manual** 

**Edit ROs**: By selecting this option you can modify the details you have entered for the Resource Organisation. If you select **Edit ROs** in the sub menu of **RO Details** then this screen appears.

For the modifications please select the "**Edit**" button. If you select the Edit button then this screen appears.

| State Name : Haryana |                                                        |           |                         |                   |             |             |                                              |              |                | You are Login as : HR | SMMU (Log Out) |
|----------------------|--------------------------------------------------------|-----------|-------------------------|-------------------|-------------|-------------|----------------------------------------------|--------------|----------------|-----------------------|----------------|
| Home Target          | ESTP SMID                                              | SUH       | SUSV CB                 | T Financial C     | omponent    | Report      | Graphical Repor                              | t Help       | Temporary Data | Admin Old ESTP        |                |
|                      |                                                        |           |                         |                   |             |             |                                              |              |                |                       |                |
| Add Resource         | Organisation(ROs)                                      | Details — |                         |                   |             |             |                                              |              |                |                       |                |
|                      | RO Name :                                              |           | RO Haryana              | ı                 |             | 1           | ype of RO:                                   |              | NGO            | ▼                     |                |
|                      | Contact Person :                                       |           | Nitin singh             |                   |             | (           | Contact No. :                                |              | 444444444      |                       |                |
|                      | Address:                                               |           | gurgaon Hai             | ryana             |             | F           | O Account No. :                              |              | 1246766499     |                       |                |
|                      |                                                        |           |                         |                   |             |             | lank Name :                                  |              | AXIS BANK      | ▼.                    |                |
|                      |                                                        |           |                         |                   |             | E           | Iranch Name :                                |              | Nirman Bhawan  | ¥                     |                |
|                      |                                                        |           | From:                   | To                | ):          | _           |                                              |              |                |                       |                |
|                      | Agreement Duration :                                   |           | 29/04/2015              | 31                | /03/2016    |             | greement No. :                               |              | wwr 8782       |                       |                |
|                      | Payment per SHG:                                       |           | ₹                       |                   | 5000        |             | lo. of Financial Literacy (<br>e organised : | Camps to     |                | 50                    |                |
|                      | No. of SHG to be forme                                 | ed:       |                         |                   | 100         |             | lo.of Basic Savings Acc<br>pened :           | ount to be   |                | 100                   |                |
|                      | Total Amount :                                         |           | ₹                       |                   | 500000      | I           | ate of signature of agre                     | ement:       | 28/04/2015     | Ш                     |                |
|                      | Select ULB :                                           |           | Ambala                  | Fatehab           | ad 🗆 Jagadh | ri 🗆 Kaitha | I Nuh Par                                    | ipat 🗆 Sirsa |                |                       |                |
|                      |                                                        |           |                         | rgarh 🗹 Gurgaon   | -           |             |                                              | vari Sonip   |                |                       |                |
|                      |                                                        |           | ☐ Bhiwani<br>☑ Faridaba | - 111041          | Jind        | □ Narna     | ul 🗆 Panchkula 🗖 Rob                         | itak 🗆 Thane | esar           |                       |                |
|                      | Upload Aggrement :                                     |           |                         | No file chosen    |             |             |                                              |              |                |                       |                |
|                      | o producting ground in                                 |           | Downgoad                | 110 1110 01100011 |             |             |                                              |              |                |                       |                |
|                      | Note: Mobile No/Contact No should not start with Zero. |           |                         |                   |             |             |                                              |              |                |                       |                |
|                      |                                                        |           |                         |                   |             | Sauce -     | Cancel                                       |              |                |                       |                |
|                      |                                                        |           | /                       |                   |             | Save -      | Cancer                                       |              |                |                       |                |
| Click Dov            | vnload Lin                                             | k But     | ton to                  | Downlo            | oad A       | greer       | nent                                         | Click        | to save fo     | r update the re       | cord           |