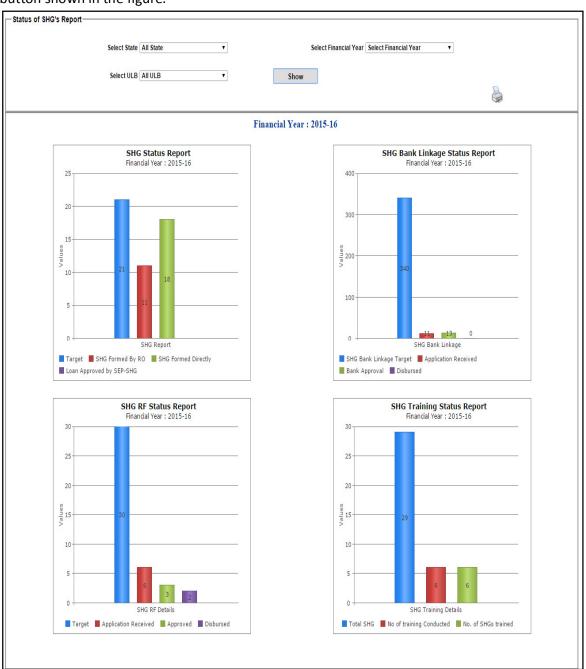

### Status of SHG's:

This report gives the graphical representation of the data for the SHG's applications in different stages of the process.

On clicking the 'Status of SHG's' link of the Graphical Reports section on the menu, the screen below will be displayed:

| Status | s of SHG's Report |             |                    |                             |  |
|--------|-------------------|-------------|--------------------|-----------------------------|--|
|        | Select State      | All State v | Select Financial Y | ear Select Financial Year 🔻 |  |
|        | Select ULB [      | All ULB •   | Show               |                             |  |
|        |                   |             |                    |                             |  |

Select the State, ULB and Financial year for which the report is required and click the 'Show' button.

The following screen will be displayed with the chart for SHG's which are in different stages.

You can download the chart in the form of a picture (.jpg) by clicking the '**Download Chart'** button shown in the figure.