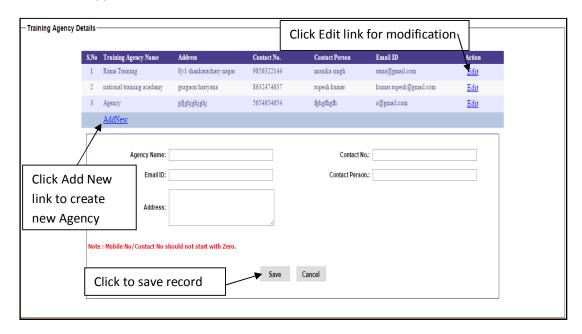

<u>Training Agency Details</u>: If you select <u>Training Agency Details</u> in the sub menu of <u>SMID</u> then this screen appears.

Enter all the details of training agency and press the "Save" button to save the details. For modification click "Edit" link and making the changes.