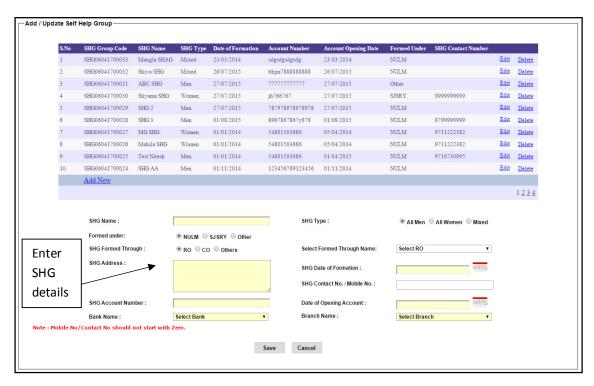

**SHG:** If user selects **SHG** in the sub menu of **SMID** then this screen appears.

**Create/Update SHG:** If user selects **Create/Update SHG** in the sub menu of **SHG** then this screen appears.

Click "Add New" link to create new SHG. If you press the "Add New" link then this screen appears.

Enter all the details of SHG and press the "Save" button to create the new SHG.

Click "Edit" link to modify the SHG. If you press the "Edit" link then this screen appears.

After making the changes, press the "Save" button to save your changes.