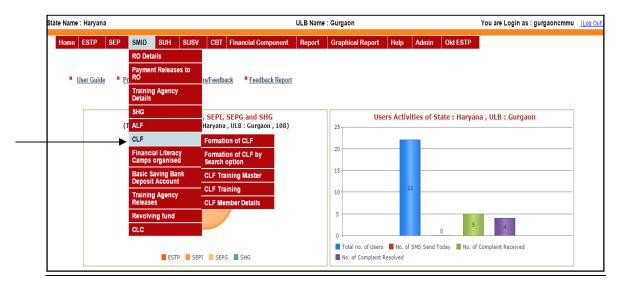

Select the "State" and "ULB" and then press the "Show" button to find the list of ALF created by the ULB. If you click on the ALF name link then you will get all the members details of that ALF.

**CLF Member Details:** If you select **CLF Member Details** in the menu of **SMID** then this screen appears.

Select the "State" and "ULB" and then press the "Show" button to find the list of CLF created by the ULB. If you click on the CLF name link then you will get all the details of the members in the CLF.

Select the "State" and "ULB" and then press the "Show" button to find the list of ALF created by the ULB. If you click the ALF name link then get all the details of their members.

**CLF Member Details:** If you select **CLF Member Details** in the menu of **SMID** then this screen appears.