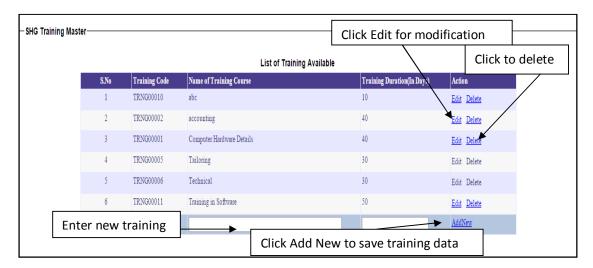

<u>Training Agency Details</u>: If you select <u>Training Agency Details</u> in the sub menu of <u>SMID</u> then this screen appears.

Enter all the details of training agency and press the "Save" button to save the details. For modification click "Edit" link and making the changes.