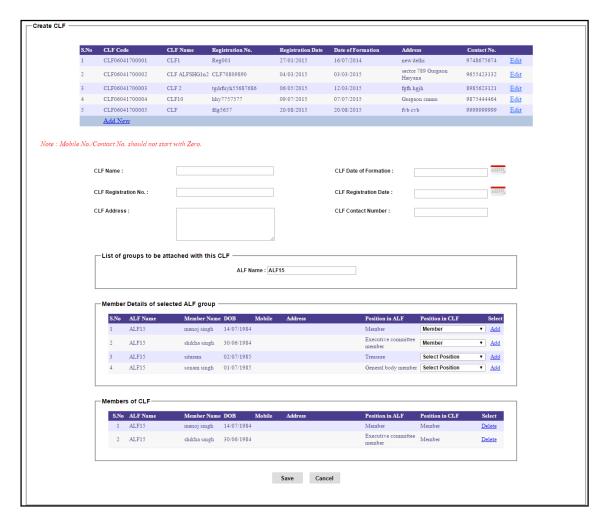

Select the "State" and "ULB" and then press the "Show" button to find the list of ALF created by the ULB. If you click on the ALF name link then you will get all the members details of that ALF.

**CLF Member Details:** If you select **CLF Member Details** in the menu of **SMID** then this screen appears.

Select the "State" and "ULB" and then press the "Show" button to find the list of CLF created by the ULB. If you click on the CLF name link then you will get all the details of the members in the CLF.