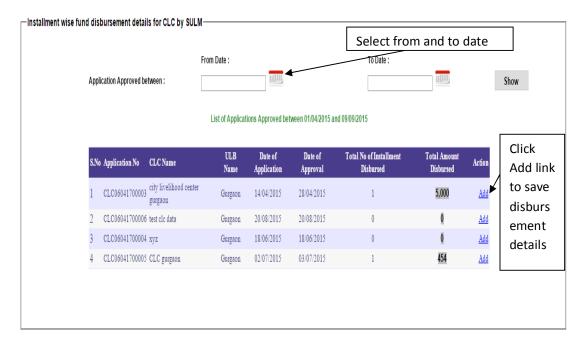

#### **CLC Disbursement:**

If you select **CLC Disbursement** in the submenu of **CLC** then this screen appears.

Enter Application approved from date and to date and click the "Show" button to fetch the record in list view. If you click the "Add" link then this screen appear for saving the record.