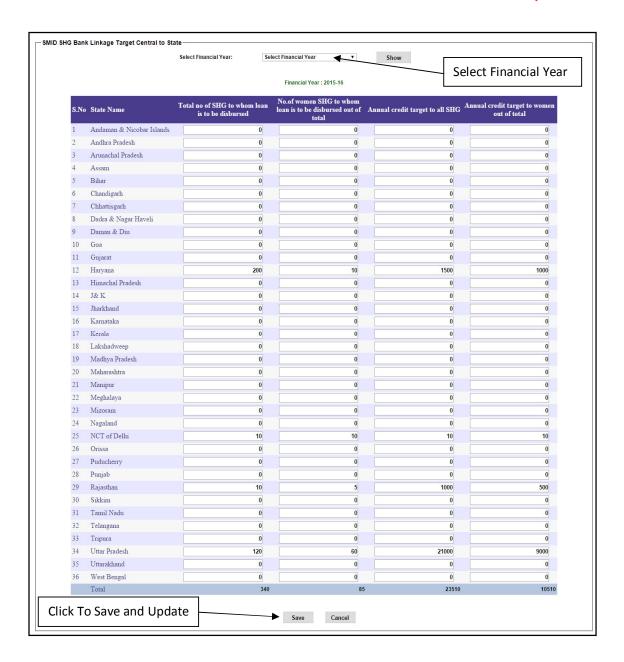

Select the financial year then this screen appears.

After entering the targets for the current financial year all the states, press the "Save" button to save and update the target.

If you click "SMID" in the main menu then this menu appears.