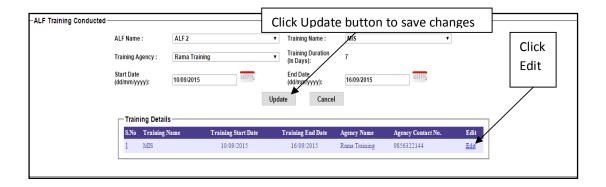

<u>Training Agency Details</u>: If you select <u>Training Agency Details</u> in the sub menu of <u>SMID</u> then this screen appears.

Enter all the details of training agency and press the "Save" button to save the details. For modification click "Edit" link and making the changes.