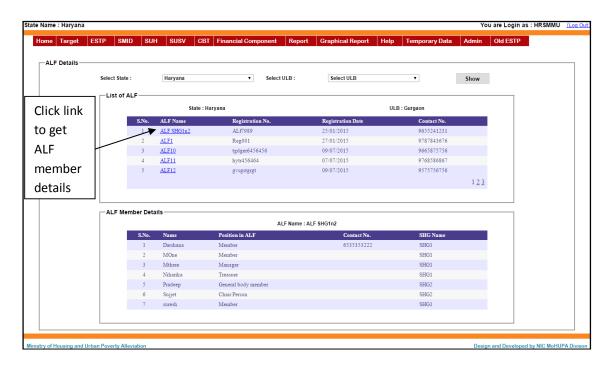

After entering the population as per as 2011 census and No. of CLC Permissible, press the "Save" button to save and update Ceiling of CLC's.

**ALF Member Details:** If you select **ALF Member Details** in the menu of **SMID** then this screen appears.

Select the "State" and "ULB" and then press the "Show" button to find the list of ALF created by the ULB. If you click on the ALF name link then you will get all the members details of that ALF.

**CLF Member Details:** If you select **CLF Member Details** in the menu of **SMID** then this screen appears.