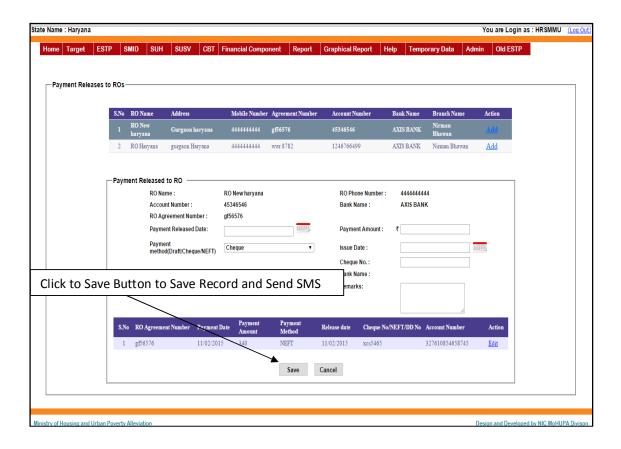

**Payment Releases to RO:** If you select **Payment Releases to RO** in the menu of **SMID** then this screen appears

To add the payment releases to Resource Organisation please select the "Add" button. If you select the "Add" button then this screen appears.

**User Manual** 

After entering all details of payment released to RO press the "Save" button to save the all details. If you don't want to save the all details press the "Cancel" button.

### SMS: SMS is sent to RO Like this "Payment of Rs. 15000 has been sent to your account"

Payment Releases to Resource Organisation can be done more than one. Releases of Resource Organisation are shown in bottom of the page if exist .To update the releases please select the "Edit" button then this screen will appears.