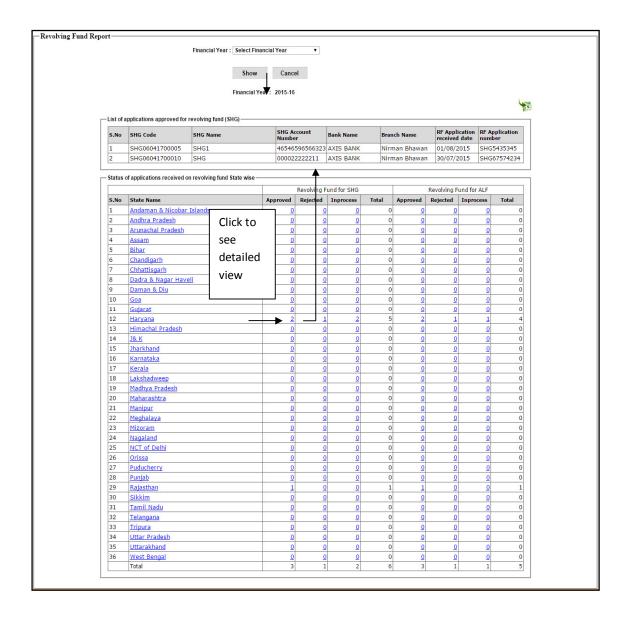

### **Revolving Fund of SHG/ALF:**

This report shows the Status of applications received on Revolving Fund State wise for SHGs and ALFs.

On clicking the 'Revolving Fund of SHG/ALF' link on the report section of the menu; you will get the following screen:

Select the financial year for which the report is required and click 'Show' button.

You will get the below screen with list of states and their respective number of applications received for revolving funds. It shows all the stages (In process, Rejected, completed etc).

In order to see the detailed view of the applications click on the respective count.

The list will be displayed with the details of application above the states list as shown in the figure below.