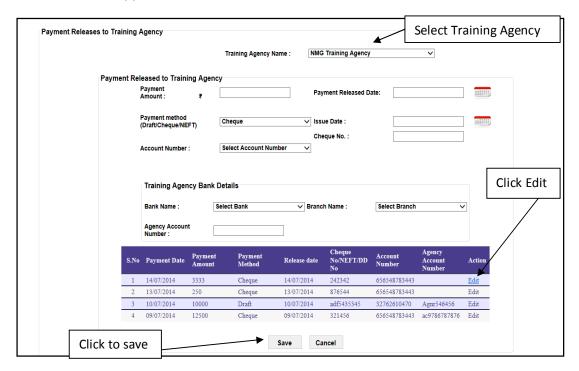

**Payment Releases to RO:** If you select **Payment Releases to RO** in the menu of **SMID** then this screen appears

To add the payment releases to Resource Organisation please select the "Add" button. If you select the "Add" button then this screen appears.

**User Manual** 

After entering all details of payment released to RO press the "Save" button to save the all details. If you don't want to save the all details press the "Cancel" button.

### SMS: SMS is sent to RO Like this "Payment of Rs. 15000 has been sent to your account"

Payment Releases to Resource Organisation can be done more than one. Releases of Resource Organisation are shown in bottom of the page if exist .To update the releases please select the "Edit" button then this screen will appears.