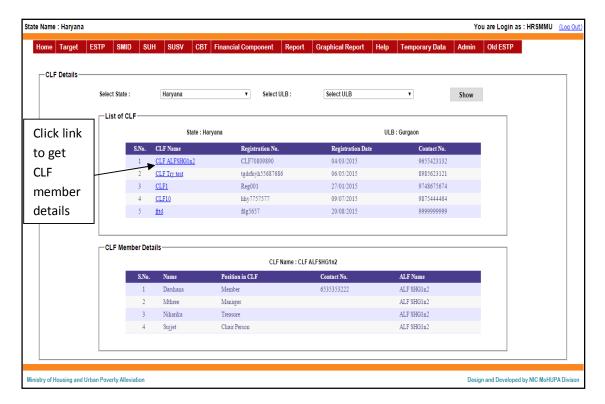

Select the "State" and "ULB" and then press the "Show" button to find the list of ALF created by the ULB. If you click on the ALF name link then you will get all the members details of that ALF.

**CLF Member Details:** If you select **CLF Member Details** in the menu of **SMID** then this screen appears.

Select the "State" and "ULB" and then press the "Show" button to find the list of CLF created by the ULB. If you click on the CLF name link then you will get all the details of the members in the CLF.