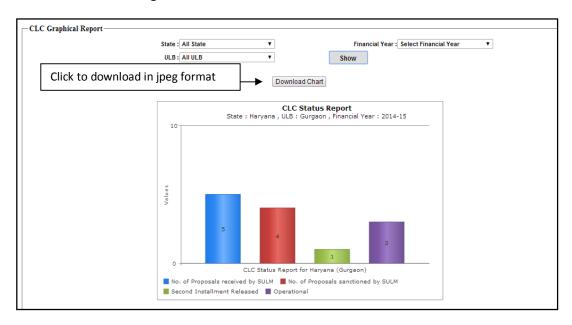

### **CLC Application Status:**

This report gives the graphical representation of the data for the CLC applications in different stages of the process.

On clicking the 'CLC Application Status' link of the Graphical Reports section on the menu, the screen below will be displayed:

Select the State, ULB and Financial year for which the report is required and click the 'Show' button.

**User Manual** 

The following screen will be displayed with the chart for CLC applications which are in different stages.

You can download the chart in the form of a picture (.jpg) by clicking the '**Download Chart'** button shown in the figure.