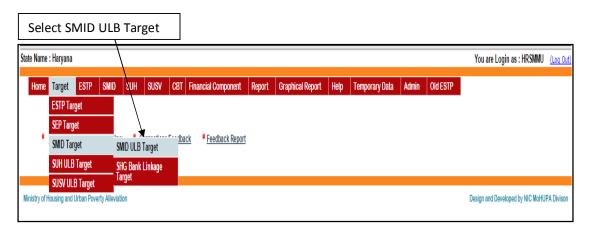

Target: To Set the Target Go to the menu (Target). The menu will appear like:-

**SMID ULB Target**: Target to the ULBs on SMID component can be fixed by selecting "**SMID ULB Target**". If you select this option then this screen appears.

After entering the targets for the selected financial year of all the ULBs, press the "Save" button to save the target.

**SHG Bank Linkage Target**: To Set Target for SHG Bank linkage goes to the menu (Target). Then this screen appears.