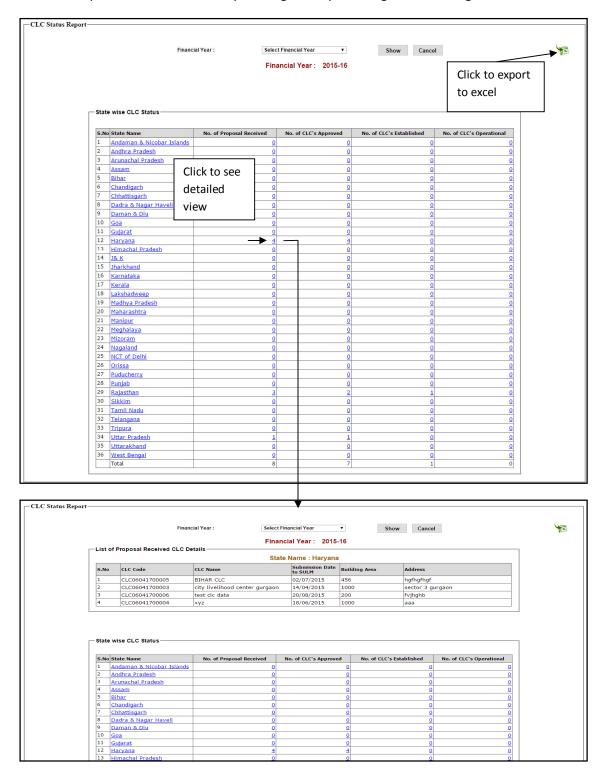

### **CLC Application Status:**

This report shows the data for CLC applications in different stages of the process.

On clicking the 'CLC Application Status' link on the reports section of the menu you will get the below screen:

Select the financial year for which the report is required and click the 'Show' button.

You will get the list of states with respective applications received on different stages of the process.

**User Manual** 

In order to see the details of the CLC application click on the count and the details will be displayed above the list of states.

You can Export the Lists to excel by clicking the export image shown in figure below.