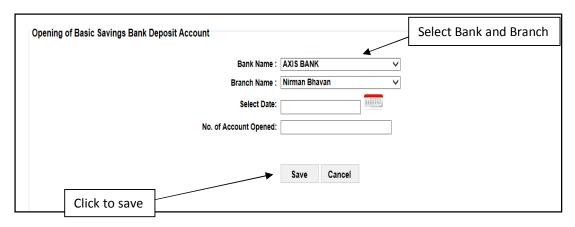

ind the list of CLF created by the ULB. If you click the CLF name link then get all the details of their members.



<u>Financial Literacy Camps Organised</u>: If you select **Financial Literacy Camps Organised** in the sub menu of **SMID** then this screen appears.



Select RO and enter the details of financial literacy camp and press the "Save" button to save details. For modification click the "Edit" link to making the changes. For deletion click the "Delete" link to delete the details.

<u>Basic Savings Bank Deposit Account:</u> If you select Basic Savings Bank Deposit Account in the sub menu of **SMID** then this screen appears.



Opening of Basic Savings Bank Deposit Account: If you select Opening of Basic Savings Bank Deposit Account in the menu of SMID then this screen appears.



Select bank name, branch name, date and enter the number of account opened and then press the "Save" button to save the details.

**List of Basic Saving Bank Deposit Account:** If you select **List of Basic Saving Bank Deposit Account** in the menu of **SMID** then this screen appears.



It show all the detailed list of basic saving bank deposit account that define the number of accounts opened at different dates.

<u>Training Agency Releases</u>: If you select <u>Training Agency Releases</u> in the sub menu of <u>SMID</u> then this screen appears.



Select the training agency name and enter all the details of releases. After that press the "Save" button to save details. For modification, click the "Edit" link for changes and then press the "Update" button to save the changes.

**<u>Re