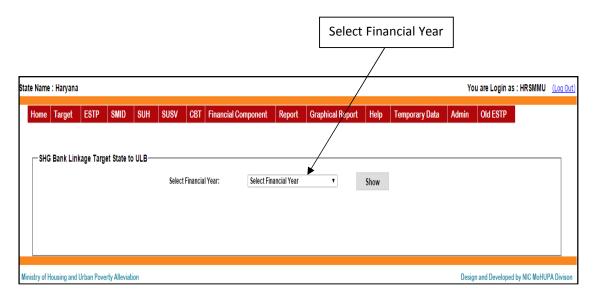

After entering the targets for the selected financial year of all the ULBs, press the "Save" button to save the target.

**SHG Bank Linkage Target**: To Set Target for SHG Bank linkage goes to the menu (Target). Then this screen appears.

Target to the ULBs on SMID component (Bank Linkage) can be fixed by selecting "SHG Bank Linkage Target". If you select this option then this screen appears.

Select the financial year then this screen appears.

**User Manual** 

After entering the targets for the selected financial year of all the ULBs, press the "Save" button to save the target.

**RO Details:** If you select **SMID** in the Main menu then this screen appears.