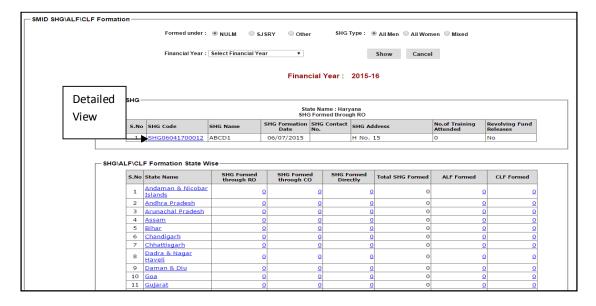

Select the financial year for which the report is required and click 'Show' button.

The screen below will be displayed with the list of States with the corresponding number of SHGs, ALFs, CLFs formed in financial year.

In order to see the detailed list of any of the three, click on their respective counts/data and the detailed list will be displayed above the state list.

| S.No | State Name                         | SHG Formed<br>through RO | SHG Formed<br>through CO | SHG Formed<br>Directly | Total SHG Formed | ALF Formed    | CLF Formed |
|------|------------------------------------|--------------------------|--------------------------|------------------------|------------------|---------------|------------|
| 1    | Andaman & Nicobar<br>Islands       | <u>0</u>                 | <u>0</u>                 | 0                      | 0                | <u>0</u>      |            |
| 2    | Andhra Pradesh                     | 0                        | 0                        | 0                      | 0                | <u>0</u>      |            |
| 3    | Arunachal Prades                   | _                        |                          | 0                      |                  | 0             |            |
| 4    | <u>Assam</u>                       | Click on the             | 0                        | <u>_</u><br>_0         |                  | <u>0</u>      |            |
| 5    | <u>Bihar</u>                       | number to                | <u>0</u>                 | 0                      | 0                | <u>0</u>      |            |
| 6    | Chandigarh                         |                          | <u>0</u>                 | 0                      | 0                | <u>0</u>      |            |
| 7    | <u>Chhattisgarh</u>                | get details              | <u>0</u>                 | 0                      | 0                | <u>0</u>      |            |
| 8    | <u>Dadra &amp; Nagar</u><br>Haveli | <u>0</u>                 | 0                        | 0                      | 0                | <u>0</u>      |            |
| 9    | Daman & Diu                        | 0                        | 0                        | 0                      | 0                | <u>0</u>      |            |
| 10   | Goa                                | 0                        | 0                        | <u>_</u><br>0          |                  | 0             |            |
| 11   | Gujarat                            | 0                        | <u></u>                  | <u>_</u><br>0          |                  | 0             |            |
|      | Haryana                            | 1                        |                          |                        |                  | <u>-</u><br>8 |            |
|      | Himachal Pradesh                   | 0                        | <u>0</u>                 | <u>_</u><br>0          | 0                | 0             |            |
| 14   | J& K                               | 0                        | 0                        | <u>0</u>               | 0                | 0             |            |
| 15   | Jharkhand                          | 0                        | 0                        | 0                      | 0                | 0             |            |
| 16   | <u>Karnataka</u>                   | 0                        | 0                        | 0                      | 0                | <u>0</u>      |            |
| 17   | <u>Kerala</u>                      | 0                        | 0                        | 0                      | 0                | <u>0</u>      |            |
| 18   | Lakshadweep                        | 0                        | 0                        | 0                      | 0                | <u>0</u>      |            |
| 19   | Madhya Pradesh                     | 0                        | 0                        | 0                      | 0                | <u>0</u>      |            |
| 20   | Maharashtra                        | <u>0</u>                 | 0                        | 0                      | 0                | <u>0</u>      |            |
| 21   | Manipur                            | <u>0</u>                 | <u>0</u>                 | 0                      | 0                | <u>0</u>      |            |
| 22   | Meghalaya                          | <u>0</u>                 | <u>0</u>                 | 0                      | 0                | <u>0</u>      |            |
| 23   | Mizoram                            | <u>0</u>                 | <u>0</u>                 | 0                      | 0                | <u>0</u>      |            |
| 24   | Nagaland                           | <u>0</u>                 | <u>0</u>                 | 0                      | 0                | <u>0</u>      |            |
| 25   | NCT of Delhi                       | <u>0</u>                 | <u>0</u>                 | 0                      | 0                | <u>0</u>      |            |
| 26   | <u>Orissa</u>                      | 0                        | <u>0</u>                 | 0                      | 0                | 0             |            |
| 27   | Puducherry                         | 0                        | <u>0</u>                 | 0                      | 0                | 0             |            |
| 28   | <u>Punjab</u>                      | 0                        | <u>0</u>                 | 0                      | 0                | 0             |            |
| 29   | <u>Rajasthan</u>                   | 1                        | <u>0</u>                 | 0                      | 1                | 1             |            |
| 30   | <u>Sikkim</u>                      | <u>0</u>                 | <u>0</u>                 | <u>0</u>               | 0                | <u>0</u>      |            |
| 31   | <u>Tamil Nadu</u>                  | <u>0</u>                 | <u>0</u>                 | <u>0</u>               | 0                | <u>0</u>      |            |
| 32   | <u>Telangana</u>                   | <u>0</u>                 | <u>0</u>                 | <u>0</u>               | 0                | <u>0</u>      |            |
| 33   | <u>Tripura</u>                     | <u>0</u>                 | <u>0</u>                 | 0                      | 0                | <u>0</u>      |            |
| 34   | <u>Uttar Pradesh</u>               | <u>0</u>                 | <u>0</u>                 | <u>3</u>               | 3                | <u>0</u>      |            |
| 35   | <u>Uttarakhand</u>                 | <u>0</u>                 | <u>0</u>                 | 0                      | 0                | <u>0</u>      |            |
| 36   | <u>West Bengal</u>                 | <u>0</u>                 | <u>0</u>                 | 0                      | 0                | <u>0</u>      |            |
|      | Total                              | 2                        | 2                        | 3                      | 7                | 9             |            |