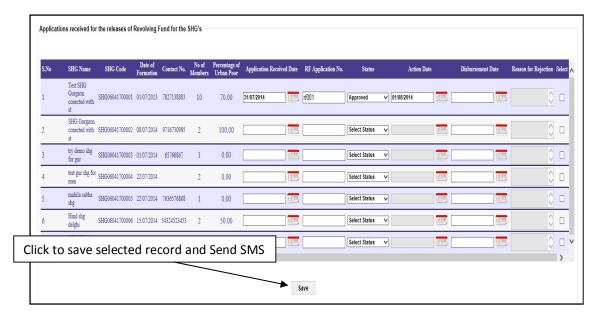

### **Revolving Fund of SHG/ALF:**

This report shows the Status of applications received on Revolving Fund State wise for SHGs and ALFs.

On clicking the 'Revolving Fund of SHG/ALF' link on the report section of the menu; you will get the following screen:

Select the financial year for which the report is required and click 'Show' button.

You will get the below screen with list of states and their respective number of applications received for revolving funds. It shows all the stages (In process, Rejected, completed etc).

In order to see the detailed view of the applications click on the respective count.

The list will be displayed with the details of application above the states list as shown in the figure below.