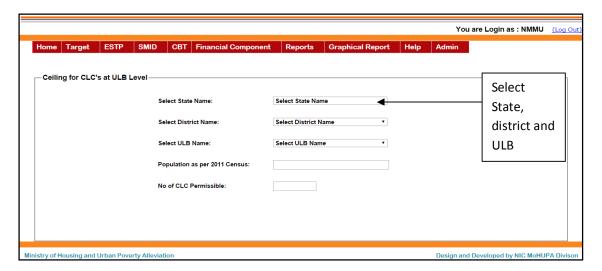

**Ceiling for CLC:** Ceiling of CLC's to the states at ULB Level on SMID Component can be fixed by selecting 'Ceiling of CLC's'. If you select this option then this screen appears.

Select **State** and then select the **District** and **ULB**, after selecting ULB this screen appears.

| Sele                                                                                                                                                                                                | ect State                                  |
|-----------------------------------------------------------------------------------------------------------------------------------------------------------------------------------------------------|--------------------------------------------|
|                                                                                                                                                                                                     | You are Login as : NMMU (Log Out)          |
| Home Target ESTP SMID CBT Financial Component Reports Graphical Report Help  Ceiling for CLC's at ULB Level  Select State Name:  Gurgaon  Population as per 2011 Census:  No of CLC Permissible:  6 | Enter details                              |
| Click to save record Save                                                                                                                                                                           |                                            |
| Ministry of Housing and Urban Poverty Alleviation                                                                                                                                                   | Design and Developed by NIC MoHUPA Divison |

After entering the population as per as 2011 census and No. of CLC Permissible, press the "Save" button to save and update Ceiling of CLC's.

**ALF Member Details:** If you select **ALF Member Details** in the menu of **SMID** then this screen appears.