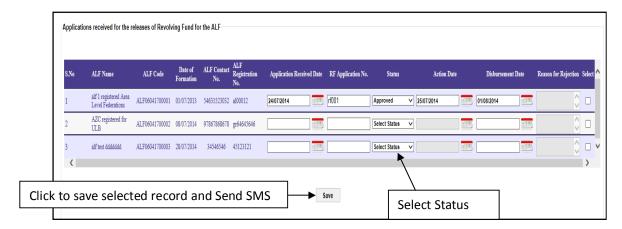

### **Revolving Fund of SHG/ALF:**

This report shows the Status of applications received on Revolving Fund State wise for SHGs and ALFs.

On clicking the 'Revolving Fund of SHG/ALF' link on the report section of the menu; you will get the following screen:

Select the financial year for which the report is required and click 'Show' button.

You will get the below screen with list of states and their respective number of applications received for revolving funds. It shows all the stages (In process, Rejected, completed etc).

In order to see the detailed view of the applications click on the respective count.

The list will be displayed with the details of application above the states list as shown in the figure below.