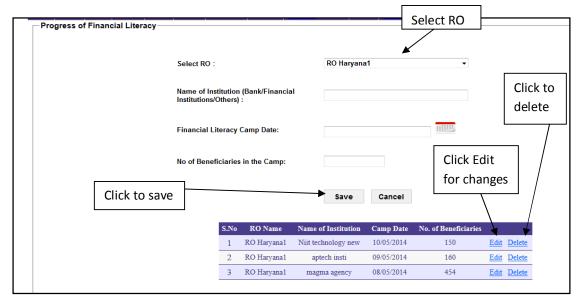

### **MPR SMID-UFI Report:**

This report shows the monthly progress data for the Financial Inclusion (Financial literacy Camps organised, Beneficiaries linked with insurance etc), different stages of City Livelihood Centres (CLCs) proposals and Amount Disbursement details (for RO, SHGs, CLCs, ALFs, CLFs etc).

Select the State, Month and Year for which the report is required and click on the 'Show' button.

The screen below will be displayed on clicking show button.

Data for Financial Inclusion, CLCs and disbursement details will be displayed in different sections.

Report shows the data for Annual target, Achievements till the beginning of the month selected, Achievements during the month selected and their respective total.

You can export the report to excel by clicking on the export image as shown in the below screen.