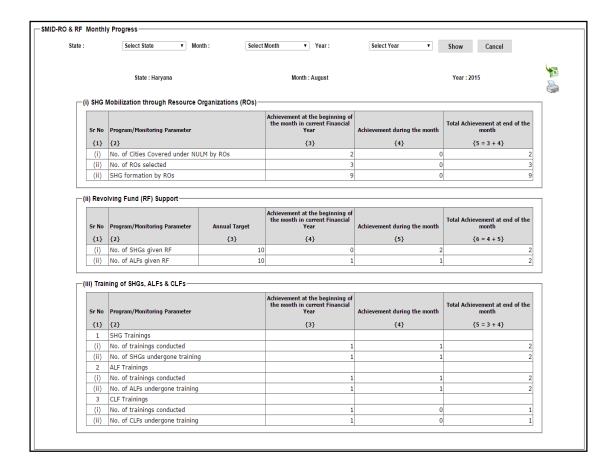

### MPR SMID-RO & RF Report:

This report shows the monthly progress data for Resource Organisations (ROs), Revolving Funds (RFs) and Training details of SHGs, ALFs & CLFs.

On clicking the 'SMID RO & RF Monthly Progress Report' link on the reports section of the menu you will get the following screen:

Select the State, Month and Year for which the report is required and click on the 'Show' button.

The report will be displayed as the screen below.

There are three different sections for the ROs, Revolving funds for SHGs & ALF's and training details for SHGs, ALFs, & CLFs.

You can export report by clicking on the export image as shown in figure.

**Financial year wise SMID Progress Report:** This report shows the data overall progress of SMID on the financial year basis.

On clicking the 'Financial year wise SMID Progress Report' link in the reports section of the menu you will get the following screen.