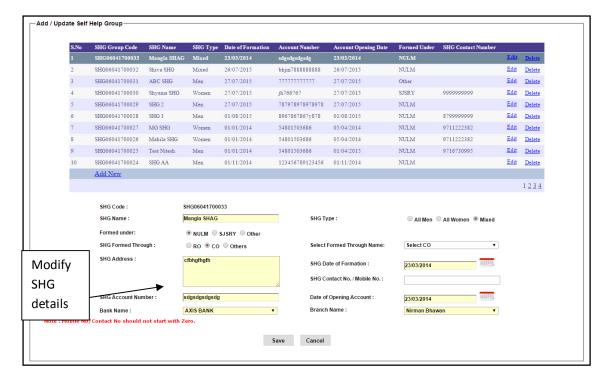

**SHG:** If user selects **SHG** in the sub menu of **SMID** then this screen appears.

**Create/Update SHG:** If user selects **Create/Update SHG** in the sub menu of **SHG** then this screen appears.

Click "Add New" link to create new SHG. If you press the "Add New" link then this screen appears.

Enter all the details of SHG and press the "Save" button to create the new SHG.

Click "Edit" link to modify the SHG. If you press the "Edit" link then this screen appears.

After making the changes, press the "Save" button to save your changes.