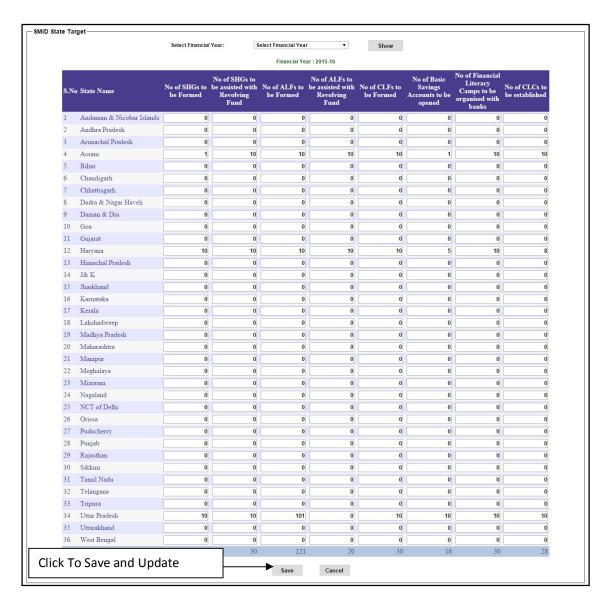

### **SMID State Target:**

Target to the states on SMID component can be fixed by selecting "SMID State Target".

If you select this option then this screen appears.

Select the financial year then this screen appears.

After entering the targets for the current financial year all the states, press the "Save" button to save the target.

If you click "Target" in the main menu then this menu appears.

**SMID Bank Linkage Target:** Target to the states on SMID Component (Bank Linkage) can be fixed by selecting "**SMID Bank Linkage Target**". If you select this option then this screen appears.