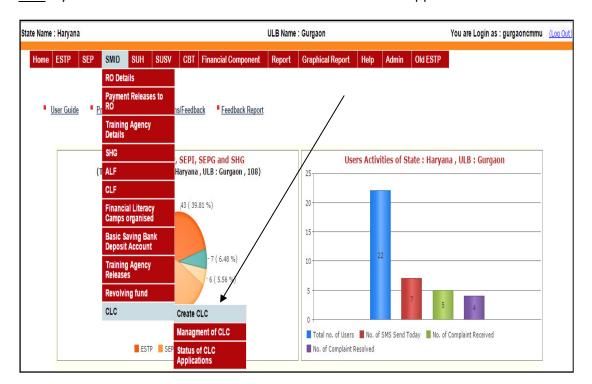

**CLC:** If you select **CLC** in the menu of **SMID** then this screen appears.

**SULM Decision:** If you select **SULM Decision** in the submenu of **CLC** then this screen appears.

Enter all the details of appraisal of CLC proposal received according to the decision of the SULM like approved, rejected, and in process. After that check the checkbox which you want to save and press the "Save" button to save the details.

<u>SMS</u>: SMS is sent to CLC when the CLC proposal is approved and message like this. "Your CLC application is approved by SULM, Please contact your ULB"