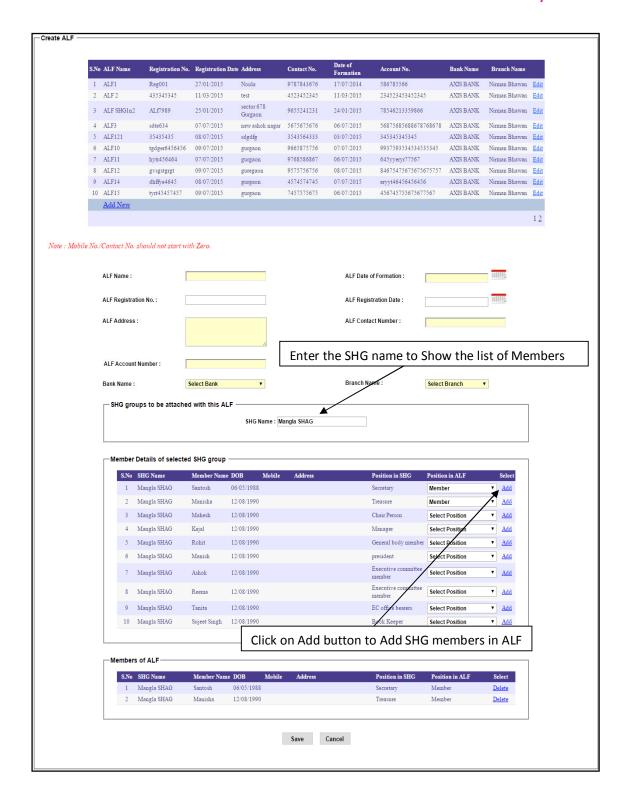

After entering the population as per as 2011 census and No. of CLC Permissible, press the "Save" button to save and update Ceiling of CLC's.

**ALF Member Details:** If you select **ALF Member Details** in the menu of **SMID** then this screen appears.

Select the "State" and "ULB" and then press the "Show" button to find the list of ALF created by the ULB. If you click on the ALF name link then you will get all the members details of that ALF.

**CLF Member Details:** If you select **CLF Member Details** in the menu of **SMID** then this screen appears.