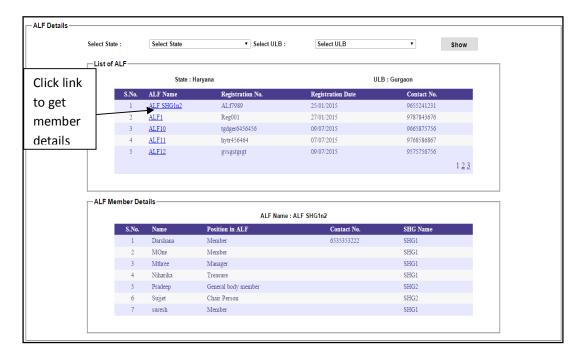

After entering the population as per as 2011 census and No. of CLC Permissible, press the "Save" button to save and update Ceiling of CLC's.

**ALF Member Details:** If you select **ALF Member Details** in the menu of **SMID** then this screen appears.

Select the "State" and "ULB" and then press the "Show" button to find the list of ALF created by the ULB. If you click on the ALF name link then you will get all the members details of that ALF.

**CLF Member Details:** If you select **CLF Member Details** in the menu of **SMID** then this screen appears.