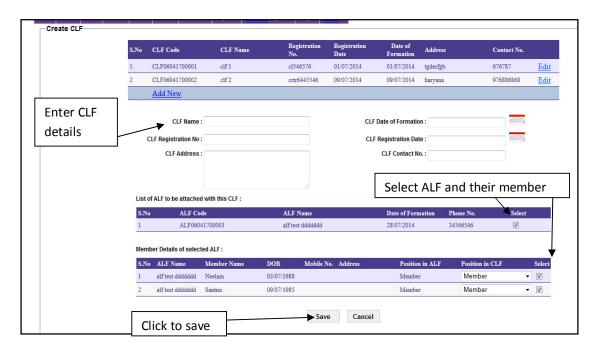

**SHG:** If user selects **SHG** in the sub menu of **SMID** then this screen appears.

**Create/Update SHG:** If user selects **Create/Update SHG** in the sub menu of **SHG** then this screen appears.

Click "Add New" link to create new SHG. If you press the "Add New" link then this screen appears.

Enter all the details of SHG and press the "Save" button to create the new SHG.

Click "Edit" link to modify the SHG. If you press the "Edit" link then this screen appears.

After making the changes, press the "Save" button to save your changes.