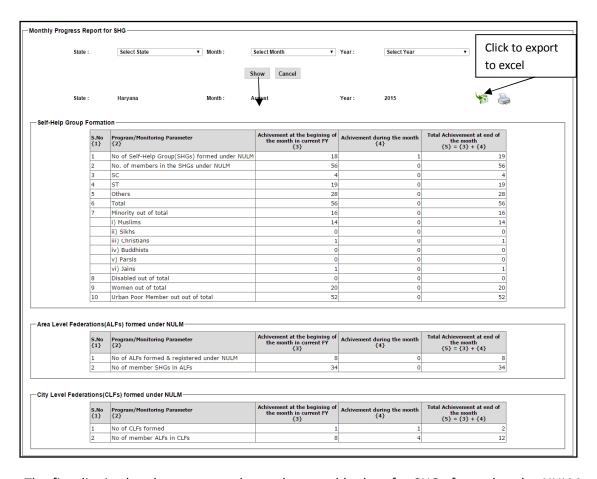

On clicking the 'MPR SMID-SHG Report' option on the Reports section of the menu you will get this screen:

Select State, Month and Year for which the report is required and click '**Show**' button. You will get the following screen:

The first list in the above screen shows the monthly data for SHGs formed under NULM, member in SHGs and their caste bifurcation.

The second list shows the monthly data for ALFs formed under NULM and members in ALFs formed.

The third list shows the monthly data for CLFs formed under NULM and members in CLFs Formed.

You can Export this Report in the XL format for future reference by clicking on the export image as shown in the figure above.