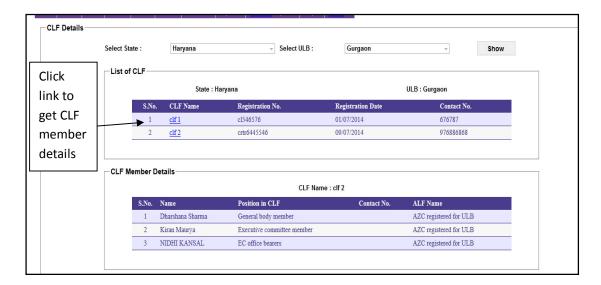

Select the "State" and "ULB" and then press the "Show" button to find the list of ALF created by the ULB. If you click on the ALF name link then you will get all the members details of that ALF.

**CLF Member Details:** If you select **CLF Member Details** in the menu of **SMID** then this screen appears.

Select the "State" and "ULB" and then press the "Show" button to find the list of CLF created by the ULB. If you click on the CLF name link then you will get all the details of the members in the CLF.