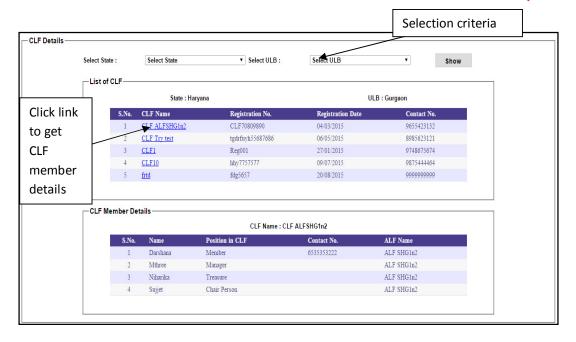

Select the "State" and "ULB" and then press the "Show" button to find the list of ALF created by the ULB. If you click on the ALF name link then you will get all the members details of that ALF.

**CLF Member Details:** If you select **CLF Member Details** in the menu of **SMID** then this screen appears.

Select the "State" and "ULB" and then press the "Show" button to find the list of CLF created by the ULB. If you click on the CLF name link then you will get all the details of the members in the CLF.