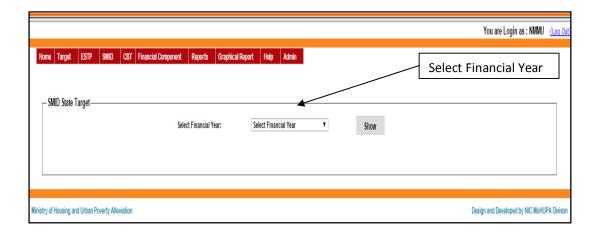

### **SMID State Target:**

Target to the states on SMID component can be fixed by selecting "SMID State Target".

If you select this option then this screen appears.

Select the financial year then this screen appears.