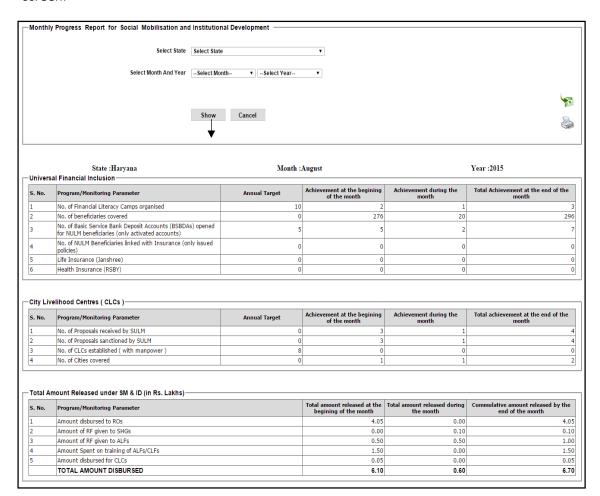

On clicking the 'MPR SMID-UFI Report' on the report section of the menu you will get this screen:

| Monthly Progress Report for Social Mobilisation and Institutional Development |                |  |  |  |  |  |  |  |
|-------------------------------------------------------------------------------|----------------|--|--|--|--|--|--|--|
| Select State                                                                  | Select State ▼ |  |  |  |  |  |  |  |
| Select Month And Year                                                         | Select Month ▼ |  |  |  |  |  |  |  |
| Click to see the report                                                       | Show           |  |  |  |  |  |  |  |

Select the State, Month and Year for which the report is required and click on the 'Show' button.

The screen below will be displayed on clicking show button.

Data for Financial Inclusion, CLCs and disbursement details will be displayed in different sections.

Report shows the data for Annual target, Achievements till the beginning of the month selected, Achievements during the month selected and their respective total.

You can export the report to excel by clicking on the export image as shown in the below screen.