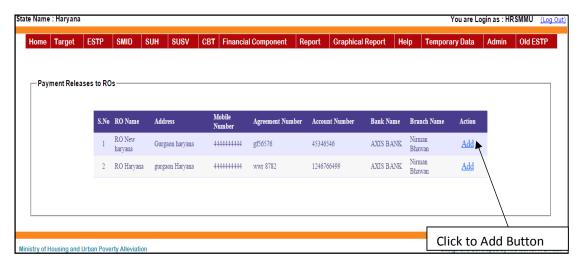

**Payment Releases to RO:** If you select **Payment Releases to RO** in the menu of **SMID** then this screen appears

To add the payment releases to Resource Organisation please select the "Add" button. If you select the "Add" button then this screen appears.

### SMS: SMS is sent to RO Like this "Payment of Rs. 15000 has been sent to your account"

Payment Releases to Resource Organisation can be done more than one. Releases of Resource Organisation are shown in bottom of the page if exist .To update the releases please select the "Edit" button then this screen will appears.