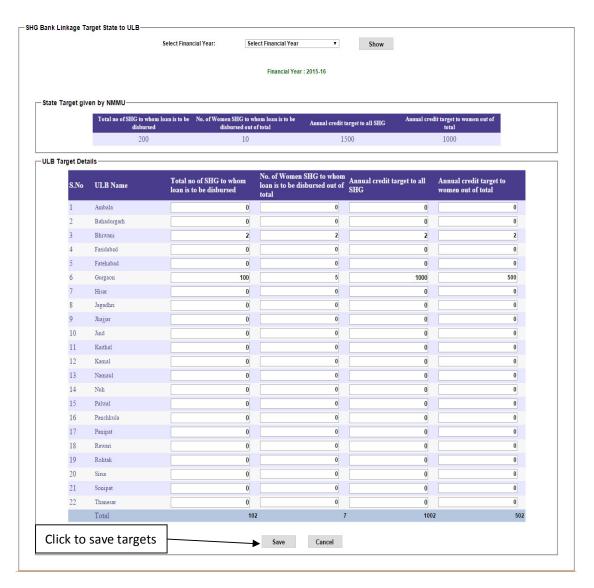

After entering the targets for the selected financial year of all the ULBs, press the "Save" button to save the target.

**SHG Bank Linkage Target**: To Set Target for SHG Bank linkage goes to the menu (Target). Then this screen appears.

Target to the ULBs on SMID component (Bank Linkage) can be fixed by selecting "SHG Bank Linkage Target". If you select this option then this screen appears.

Select the financial year then this screen appears.

**User Manual** 

After entering the targets for the selected financial year of all the ULBs, press the "Save" button to save the target.

**RO Details:** If you select **SMID** in the Main menu then this screen appears.