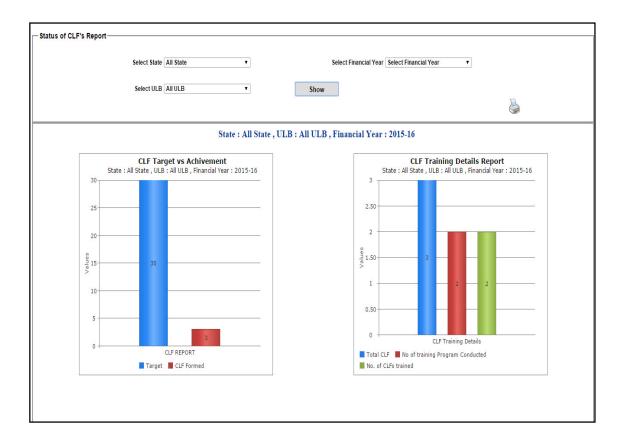

**Status of CLF's:** This report gives the graphical representation of the data for the CLF's Formation and Training of CLF's in different stages of the process.

On clicking the 'Status of CLF's' link of the Graphical Reports section on the menu, the screen below will be displayed:

| Status of CLF's Report |                 |                                               |  |
|------------------------|-----------------|-----------------------------------------------|--|
| Select St              | ate All State ▼ | Select Financial Year Select Financial Year ▼ |  |
| Select U               | ILB All ULB     | Show                                          |  |
|                        |                 |                                               |  |

Select the State, ULB and Financial year for which the report is required and click the 'Show' button.

The following screen will be displayed with the chart for CLF's which are in different stages. You can download the chart in the form of a picture (.jpg) by clicking the '**Download Chart'** button shown in the figure.