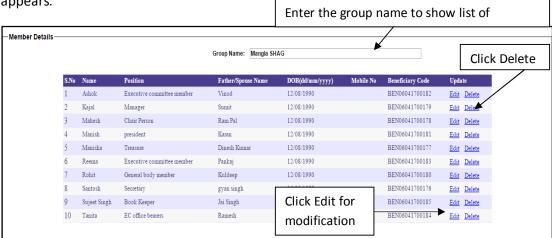

Select the "State" and "ULB" and then press the "Show" button to find the list of ALF created by the ULB. If you click on the ALF name link then you will get all the members details of that ALF.

**CLF Member Details:** If you select **CLF Member Details** in the menu of **SMID** then this screen appears.

Select the "State" and "ULB" and then press the "Show" button to find the list of ALF created by the ULB. If you click the ALF name link then get all the details of their members.

**CLF Member Details:** If you select **CLF Member Details** in the menu of **SMID** then this screen appears.