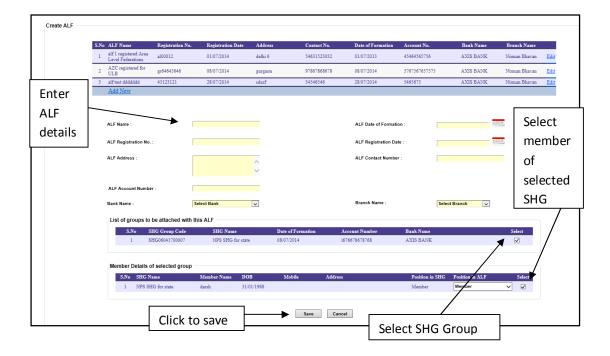

After entering the population as per as 2011 census and No. of CLC Permissible, press the "Save" button to save and update Ceiling of CLC's.

**ALF Member Details:** If you select **ALF Member Details** in the menu of **SMID** then this screen appears.

Select the "State" and "ULB" and then press the "Show" button to find the list of ALF created by the ULB. If you click on the ALF name link then you will get all the members details of that ALF.

**CLF Member Details:** If you select **CLF Member Details** in the menu of **SMID** then this screen appears.