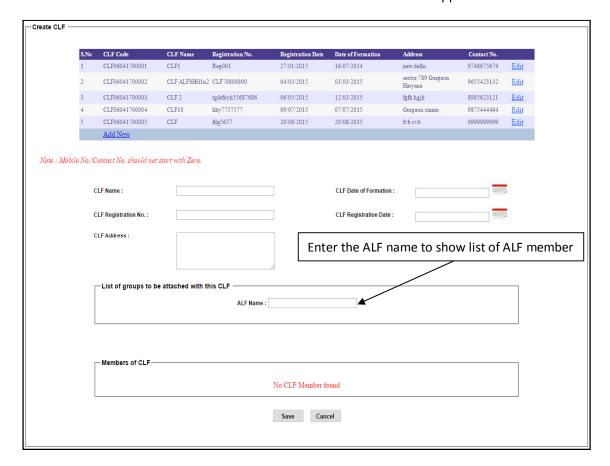

After entering the population as per as 2011 census and No. of CLC Permissible, press the "Save" button to save and update Ceiling of CLC's.

**ALF Member Details:** If you select **ALF Member Details** in the menu of **SMID** then this screen appears.

Select the "State" and "ULB" and then press the "Show" button to find the list of ALF created by the ULB. If you click on the ALF name link then you will get all the members details of that ALF.

**CLF Member Details:** If you select **CLF Member Details** in the menu of **SMID** then this screen appears.

Select the "State" and "ULB" and then press the "Show" button to find the list of CLF created by the ULB. If you click on the CLF name link then you will get all the details of the members in the CLF.