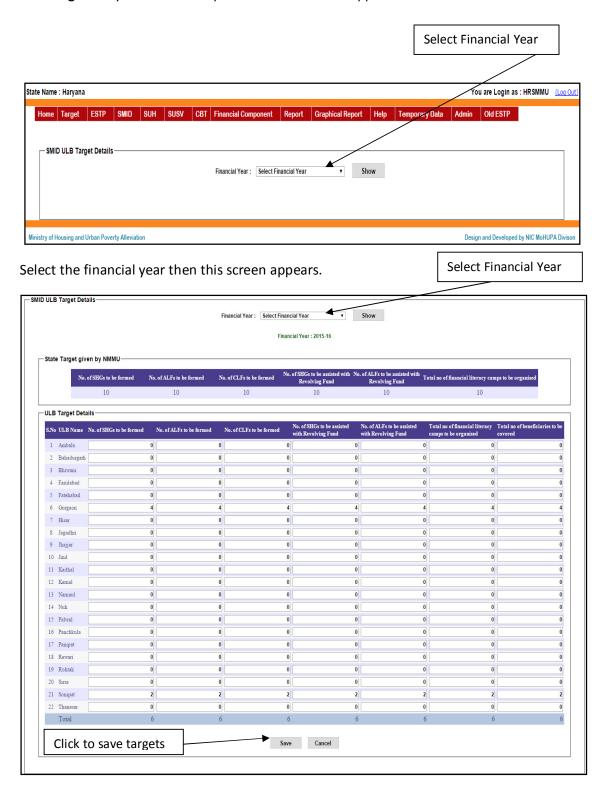

Target: To Set the Target Go to the menu (Target). The menu will appear like:-

**SMID ULB Target**: Target to the ULBs on SMID component can be fixed by selecting "**SMID ULB Target**". If you select this option then this screen appears.

After entering the targets for the selected financial year of all the ULBs, press the "Save" button to save the target.

**SHG Bank Linkage Target**: To Set Target for SHG Bank linkage goes to the menu (Target). Then this screen appears.