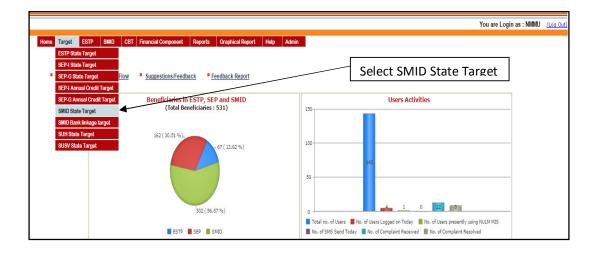

### **SMID State Target:**

Target to the states on SMID component can be fixed by selecting "SMID State Target".

If you select this option then this screen appears.

Select the financial year then this screen appears.

After entering the targets for the current financial year all the states, press the "Save" button to save the target.

If you click "Target" in the main menu then this menu appears.

**SMID Bank Linkage Target:** Target to the states on SMID Component (Bank Linkage) can be fixed by selecting "**SMID Bank Linkage Target**". If you select this option then this screen appears.