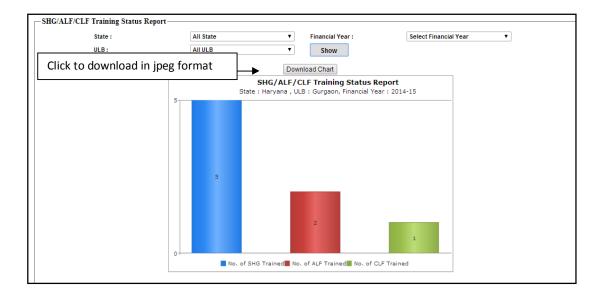

Select the State, ULB and Financial Year for which the report is required and click 'Show' button.

The screen below will be displayed with a chart representing data. The data in the chart are self explanatory.

You can download the chart in the form of a picture(.jpg) by clicking the '**Download Chart**' button shown in the figure.