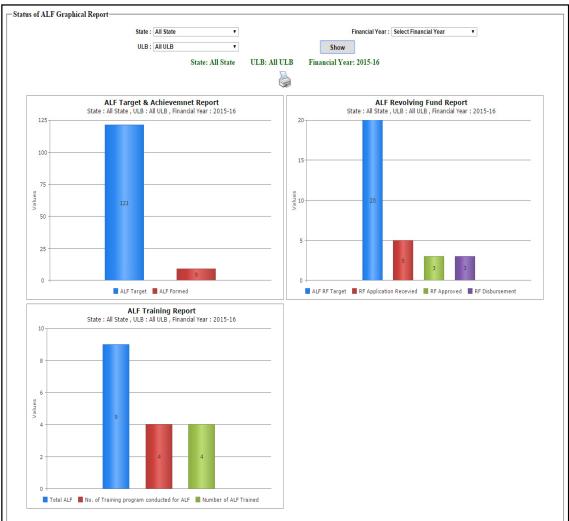

**Status of ALF's:** This report gives the graphical representation of the data for the ALF's Formation, Revolving Fund and Training of ALF's in different stages of the process.

On clicking the 'Status of ALF's' link of the Graphical Reports section on the menu, the screen below will be displayed:

| —Status of ALF Graphical Report— |             |                                        |
|----------------------------------|-------------|----------------------------------------|
| State :                          | All State v | Financial Year : Select Financial Year |
| ULB:                             | All ULB •   | Show                                   |
|                                  |             |                                        |
|                                  |             |                                        |
|                                  |             |                                        |

Select the State, ULB and Financial year for which the report is required and click the 'Show' button.

The following screen will be displayed with the chart for ALF's which are in different stages. You can download the chart in the form of a picture (.jpg) by clicking the '**Download Chart'** button shown in the figure.