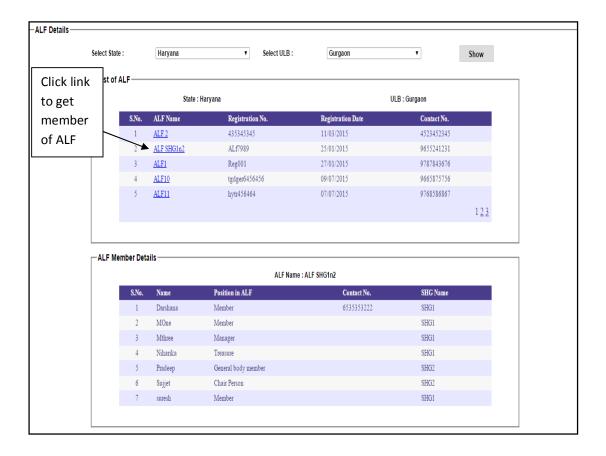

After entering the population as per as 2011 census and No. of CLC Permissible, press the "Save" button to save and update Ceiling of CLC's.

**ALF Member Details:** If you select **ALF Member Details** in the menu of **SMID** then this screen appears.

Select the "State" and "ULB" and then press the "Show" button to find the list of ALF created by the ULB. If you click on the ALF name link then you will get all the members details of that ALF.

**CLF Member Details:** If you select **CLF Member Details** in the menu of **SMID** then this screen appears.