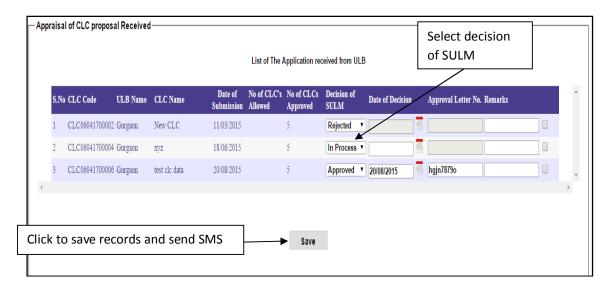

**CLC:** If you select **CLC** in the menu of **SMID** then this screen appears.

**SULM Decision:** If you select **SULM Decision** in the submenu of **CLC** then this screen appears.

Enter all the details of appraisal of CLC proposal received according to the decision of the SULM like approved, rejected, and in process. After that check the checkbox which you want to save and press the "Save" button to save the details.

<u>SMS</u>: SMS is sent to CLC when the CLC proposal is approved and message like this. "Your CLC application is approved by SULM, Please contact your ULB"