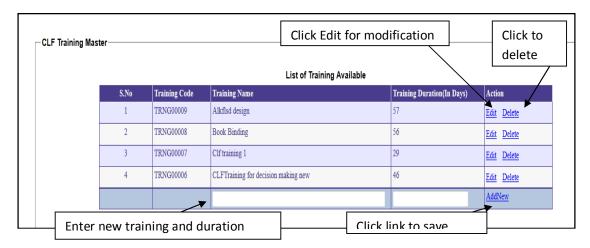

### **SHG/ALF/CLF Training Status:**

This report shows the data for the status of trainings for SHGs, ALFs and CLFs.

On clicking the 'SHG/ALF/CLF Training Status' link in the reports section of the menu you will get the following screen.

Select the financial year for which the report is required and click 'Show' button.

When you click the show button the screen below will be displayed.

The screen will consist of the list of states with the number of training programmes conducted for SHGs, ALFs, and CLFs.

In order to see the details of the training, click on the corresponding data/Number. The output will be displayed above the state list.