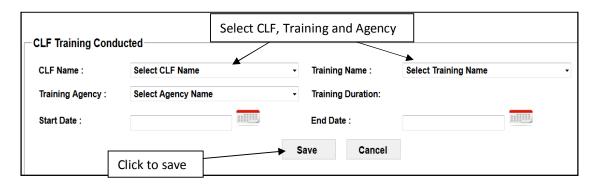

### **SHG/ALF/CLF Training Status:**

This report shows the data for the status of trainings for SHGs, ALFs and CLFs.

On clicking the 'SHG/ALF/CLF Training Status' link in the reports section of the menu you will get the following screen.

Select the financial year for which the report is required and click 'Show' button.

When you click the show button the screen below will be displayed.

The screen will consist of the list of states with the number of training programmes conducted for SHGs, ALFs, and CLFs.

In order to see the details of the training, click on the corresponding data/Number. The output will be displayed above the state list.