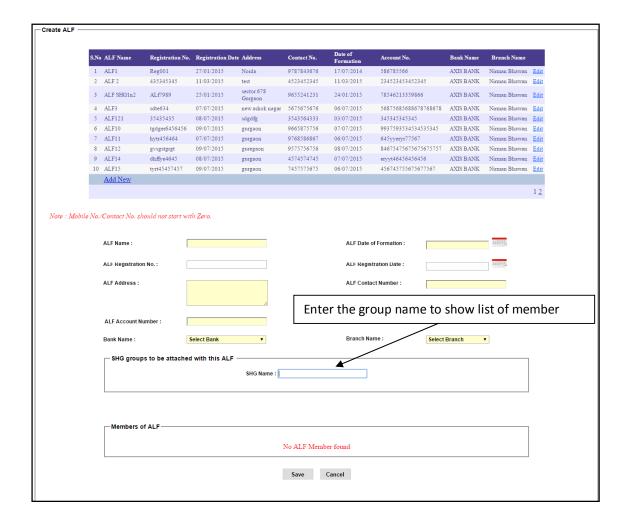

After entering the population as per as 2011 census and No. of CLC Permissible, press the "Save" button to save and update Ceiling of CLC's.

**ALF Member Details:** If you select **ALF Member Details** in the menu of **SMID** then this screen appears.

Select the "State" and "ULB" and then press the "Show" button to find the list of ALF created by the ULB. If you click on the ALF name link then you will get all the members details of that ALF.

**CLF Member Details:** If you select **CLF Member Details** in the menu of **SMID** then this screen appears.