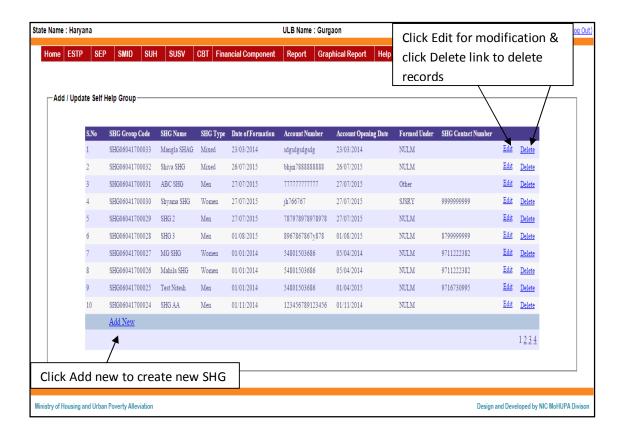

**SHG:** If user selects **SHG** in the sub menu of **SMID** then this screen appears.

**Create/Update SHG:** If user selects **Create/Update SHG** in the sub menu of **SHG** then this screen appears.

Click "Add New" link to create new SHG. If you press the "Add New" link then this screen appears.

Enter all the details of SHG and press the "Save" button to create the new SHG.

Click "Edit" link to modify the SHG. If you press the "Edit" link then this screen appears.

After making the changes, press the "Save" button to save your changes.