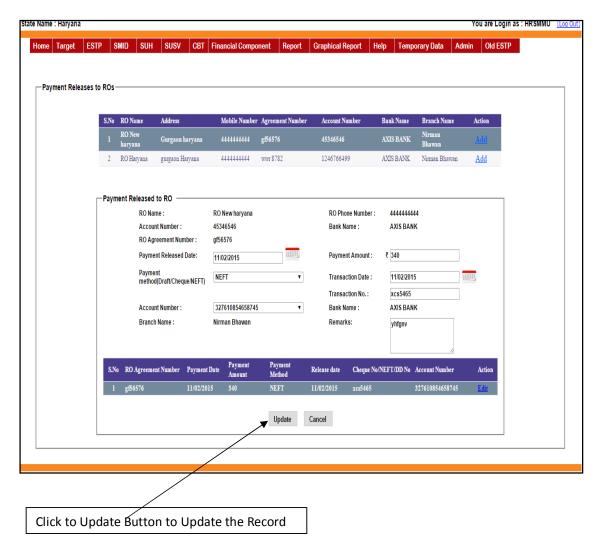

**Payment Releases to RO:** If you select **Payment Releases to RO** in the menu of **SMID** then this screen appears

To add the payment releases to Resource Organisation please select the "Add" button. If you select the "Add" button then this screen appears.

**User Manual** 

After entering all details of payment released to RO press the "Save" button to save the all details. If you don't want to save the all details press the "Cancel" button.

### SMS: SMS is sent to RO Like this "Payment of Rs. 15000 has been sent to your account"

Payment Releases to Resource Organisation can be done more than one. Releases of Resource Organisation are shown in bottom of the page if exist .To update the releases please select the "Edit" button then this screen will appears.

**User Manual** 

After making modifications press the "**Update**" button to update your changes. If you don't want to update the modifications press the "**Cancel**" button.

**ALF Member Details:** If you select **ALF Member Details** in the menu of **SMID** then this screen appears.