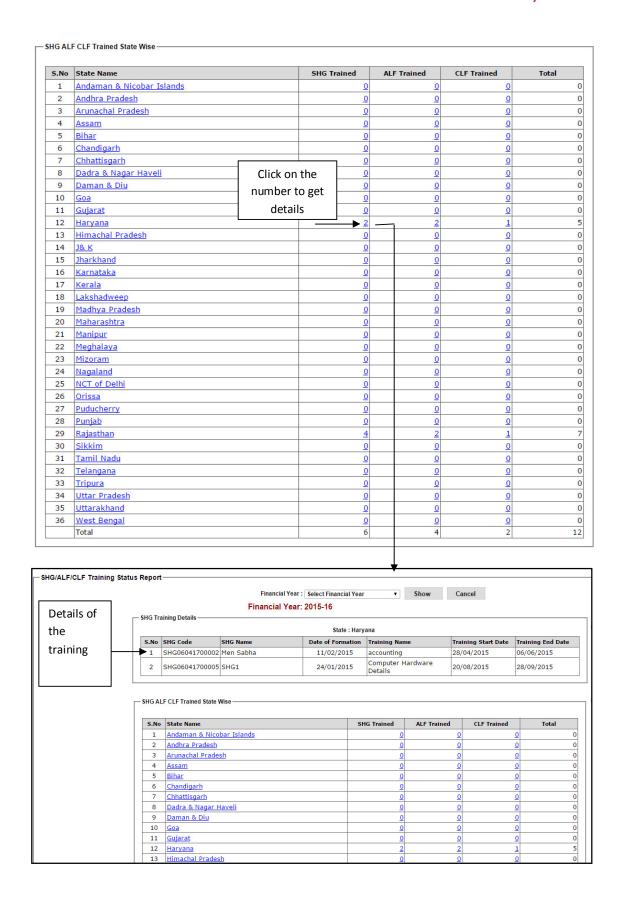

### **SHG/ALF/CLF Training Status:**

This report shows the data for the status of trainings for SHGs, ALFs and CLFs.

On clicking the 'SHG/ALF/CLF Training Status' link in the reports section of the menu you will get the following screen.

Select the financial year for which the report is required and click 'Show' button.

When you click the show button the screen below will be displayed.

The screen will consist of the list of states with the number of training programmes conducted for SHGs, ALFs, and CLFs.

In order to see the details of the training, click on the corresponding data/Number. The output will be displayed above the state list.