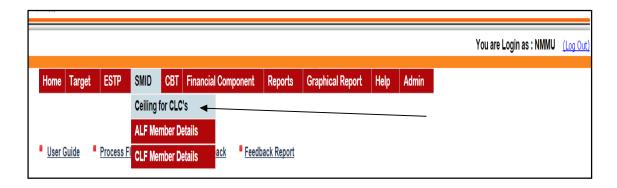

**Ceiling for CLC:** Ceiling of CLC's to the states at ULB Level on SMID Component can be fixed by selecting 'Ceiling of CLC's'. If you select this option then this screen appears.

Select **State** and then select the **District** and **ULB**, after selecting ULB this screen appears.

After entering the population as per as 2011 census and No. of CLC Permissible, press the "Save" button to save and update Ceiling of CLC's.

**ALF Member Details:** If you select **ALF Member Details** in the menu of **SMID** then this screen appears.