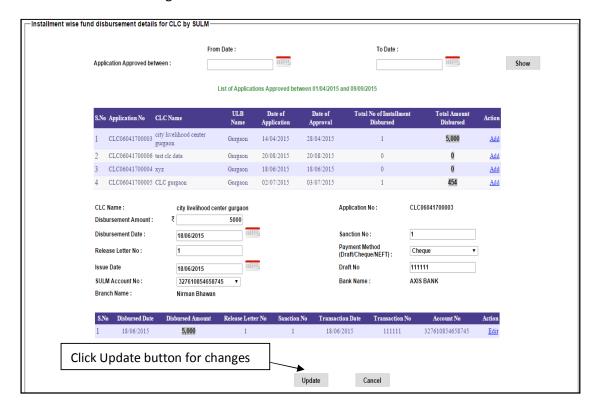

For modification click the "Edit" link and make the changes. After that press the "Update" button to save the changes.