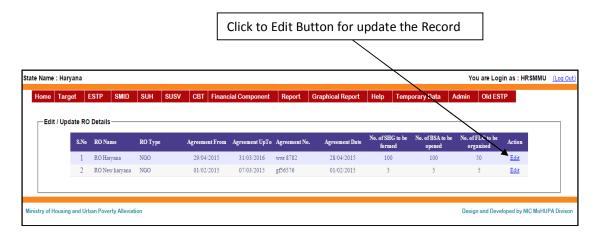

**User Manual** 

**Edit ROs**: By selecting this option you can modify the details you have entered for the Resource Organisation. If you select **Edit ROs** in the sub menu of **RO Details** then this screen appears.

For the modifications please select the "**Edit**" button. If you select the Edit button then this screen appears.

| State Name : Haryana |                                                        |           |                         |                   |             |             |                                              |              |                | You are Login as : HR | SMMU (Log Out) |
|----------------------|--------------------------------------------------------|-----------|-------------------------|-------------------|-------------|-------------|----------------------------------------------|--------------|----------------|-----------------------|----------------|
| Home Target          | ESTP SMID                                              | SUH       | SUSV CB                 | T Financial C     | omponent    | Report      | Graphical Repor                              | t Help       | Temporary Data | Admin Old ESTP        |                |
|                      |                                                        |           |                         |                   |             |             |                                              |              |                |                       |                |
| Add Resource         | Organisation(ROs)                                      | Details — |                         |                   |             |             |                                              |              |                |                       |                |
|                      | RO Name :                                              |           | RO Haryana              | ı                 |             | 1           | ype of RO:                                   |              | NGO            | ▼                     |                |
|                      | Contact Person :                                       |           | Nitin singh             |                   |             | (           | Contact No. :                                |              | 444444444      |                       |                |
|                      | Address:                                               |           | gurgaon Hai             | ryana             |             | F           | O Account No. :                              |              | 1246766499     |                       |                |
|                      |                                                        |           |                         |                   |             |             | lank Name :                                  |              | AXIS BANK      | ▼.                    |                |
|                      |                                                        |           |                         |                   |             | E           | Iranch Name :                                |              | Nirman Bhawan  | ¥                     |                |
|                      |                                                        |           | From:                   | To                | ):          | _           |                                              |              |                |                       |                |
|                      | Agreement Duration :                                   |           | 29/04/2015              | 31                | /03/2016    |             | greement No. :                               |              | wwr 8782       |                       |                |
|                      | Payment per SHG:                                       |           | ₹                       |                   | 5000        |             | lo. of Financial Literacy (<br>e organised : | Camps to     |                | 50                    |                |
|                      | No. of SHG to be forme                                 | ed:       |                         |                   | 100         |             | lo.of Basic Savings Acc<br>pened :           | ount to be   |                | 100                   |                |
|                      | Total Amount :                                         |           | ₹                       |                   | 500000      | I           | ate of signature of agre                     | ement:       | 28/04/2015     | Ш                     |                |
|                      | Select ULB :                                           |           | Ambala                  | Fatehab           | ad 🗆 Jagadh | ri 🗆 Kaitha | I Nuh Par                                    | ipat 🗆 Sirsa |                |                       |                |
|                      |                                                        |           |                         | rgarh 🗹 Gurgaon   | -           |             |                                              | vari Sonip   |                |                       |                |
|                      |                                                        |           | ☐ Bhiwani<br>☑ Faridaba | - 111041          | Jind        | □ Narna     | ul 🗆 Panchkula 🗖 Rob                         | itak 🗆 Thane | esar           |                       |                |
|                      | Upload Aggrement :                                     |           |                         | No file chosen    |             |             |                                              |              |                |                       |                |
|                      | o producting ground in                                 |           | Downgoad                | 110 1110 01100011 |             |             |                                              |              |                |                       |                |
|                      | Note: Mobile No/Contact No should not start with Zero. |           |                         |                   |             |             |                                              |              |                |                       |                |
|                      |                                                        |           |                         |                   |             | Sauce -     | Cancel                                       |              |                |                       |                |
|                      |                                                        |           | /                       |                   |             | Save -      | Cancer                                       |              |                |                       |                |
| Click Dov            | vnload Lin                                             | k But     | ton to                  | Downlo            | oad A       | greer       | nent                                         | Click        | to save fo     | r update the re       | cord           |

After making modifications press the "Save" button to save your changes. If you don't want to save the modifications press the "Cancel" button.

If you select **SMID** in the Main menu then this screen appears.