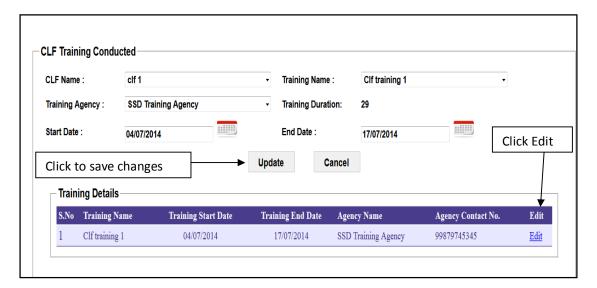

Select the "State" and "ULB" and then press the "Show" button to find the list of ALF created by the ULB. If you click on the ALF name link then you will get all the members details of that ALF.

**CLF Member Details:** If you select **CLF Member Details** in the menu of **SMID** then this screen appears.

Select the "State" and "ULB" and then press the "Show" button to find the list of CLF created by the ULB. If you click on the CLF name link then you will get all the details of the members in the CLF.