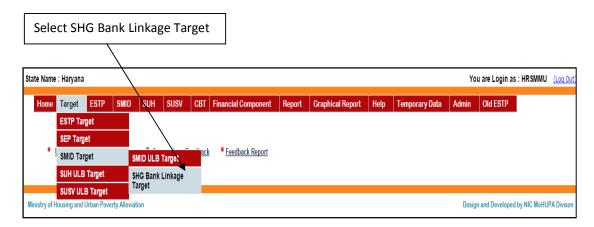

After entering the targets for the selected financial year of all the ULBs, press the "Save" button to save the target.

**SHG Bank Linkage Target**: To Set Target for SHG Bank linkage goes to the menu (Target). Then this screen appears.

Target to the ULBs on SMID component (Bank Linkage) can be fixed by selecting "SHG Bank Linkage Target". If you select this option then this screen appears.

Select the financial year then this screen appears.

**User Manual** 

After entering the targets for the selected financial year of all the ULBs, press the "Save" button to save the target.

**RO Details:** If you select **SMID** in the Main menu then this screen appears.