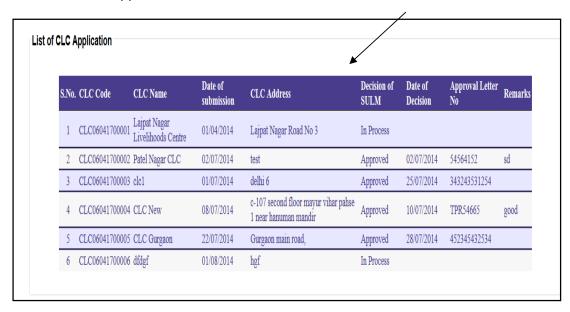

### **CLC Application Status:**

This report shows the data for CLC applications in different stages of the process.

On clicking the 'CLC Application Status' link on the reports section of the menu you will get the below screen:

Select the financial year for which the report is required and click the 'Show' button.

You will get the list of states with respective applications received on different stages of the process.

**User Manual** 

In order to see the details of the CLC application click on the count and the details will be displayed above the list of states.

You can Export the Lists to excel by clicking the export image shown in figure below.