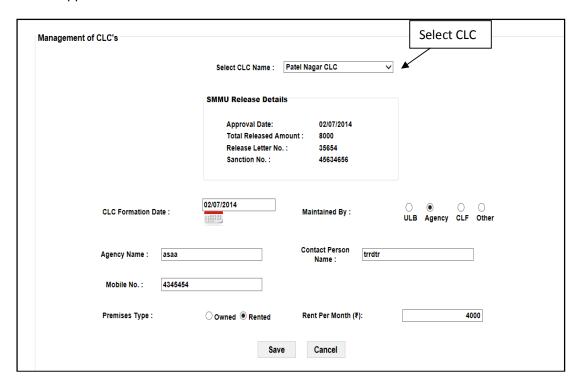

**CLC:** If you select **CLC** in the menu of **SMID** then this screen appears.

**SULM Decision:** If you select **SULM Decision** in the submenu of **CLC** then this screen appears.

Enter all the details of appraisal of CLC proposal received according to the decision of the SULM like approved, rejected, and in process. After that check the checkbox which you want to save and press the "Save" button to save the details.