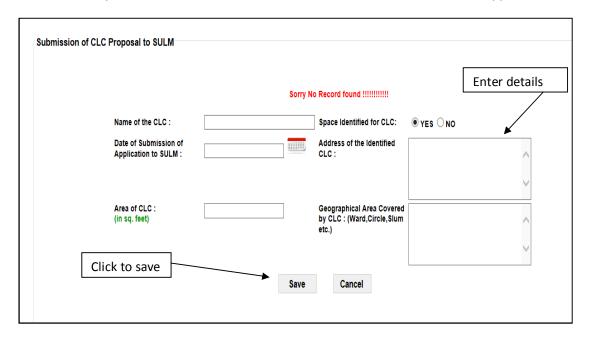

**CLC:** If you select **CLC** in the menu of **SMID** then this screen appears.

**SULM Decision:** If you select **SULM Decision** in the submenu of **CLC** then this screen appears.

Enter all the details of appraisal of CLC proposal received according to the decision of the SULM like approved, rejected, and in process. After that check the checkbox which you want to save and press the "Save" button to save the details.

<u>SMS</u>: SMS is sent to CLC when the CLC proposal is approved and message like this. "Your CLC application is approved by SULM, Please contact your ULB"