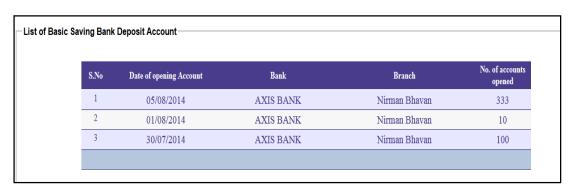

the details of financial literacy camp and press the "Save" button to save details. For modification click the "Edit" link to making the changes. For deletion click the "Delete" link to delete the details.

<u>Basic Savings Bank Deposit Account:</u> If you select Basic Savings Bank Deposit Account in the sub menu of **SMID** then this screen appears.



Opening of Basic Savings Bank Deposit Account: If you select Opening of Basic Savings Bank Deposit Account in the menu of SMID then this screen appears.



Select bank name, branch name, date and enter the number of account opened and then press the "Save" button to save the details.

**List of Basic Saving Bank Deposit Account:** If you select **List of Basic Saving Bank Deposit Account** in the menu of **SMID** then this screen appears.



It show all the detailed list of basic saving bank deposit account that define the number of accounts opened at different dates.

<u>Training Agency Releases</u>: If you select <u>Training Agency Releases</u> in the sub menu of <u>SMID</u> then this screen appears.



Select the training agency name and enter all the details of releases. After that press the "Save" button to save details. For modification, click the "Edit" link for changes and then press the "Update" button to save the changes.

**<u>Revolving Fund:</u>** If you select **Revolving Fund** in the sub menu of **SMID** then this screen appears.



### SHG:

**Decision taken on SHG's revolving fund:** If you select **Decision taken on SHG's revolving fund** in the sub menu of **SHG** of **Revolving Fund** of the main menu of